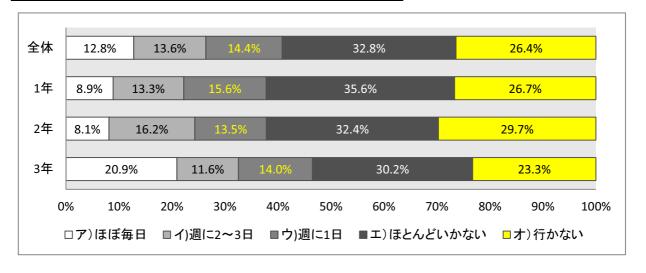

### 子どもの読書活動調査回答<中学校学年別>

(アンケート回答 873名)

#### ①あなたは本を読むのが好きですか?

|       | 全体  | 1年  | 2年  | 3年  |
|-------|-----|-----|-----|-----|
| ア)はい  | 667 | 199 | 237 | 231 |
| イ)いいえ | 204 | 64  | 57  | 83  |
| 無回答   | 2   |     | 2   |     |

|            | 全体  | 1年 | 2年  | 3年  |
|------------|-----|----|-----|-----|
| ア)ほぼ毎日     | 50  | 19 | 14  | 17  |
| イ)週に2~3    | 140 | 48 | 54  | 38  |
| ウ)週に1日     | 191 | 77 | 63  | 51  |
| エ)ほとんどいかない | 326 | 89 | 118 | 119 |
| オ)行かない     | 166 | 30 | 47  | 89  |