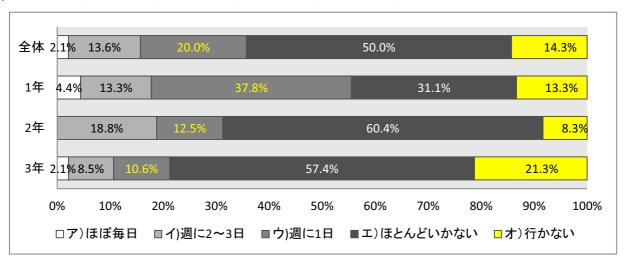

|            | 全体  | 1年  | 2年 | 3年 | 4年 | 5年 | 6年 |
|------------|-----|-----|----|----|----|----|----|
| ア)ほぼ毎日     | 469 | 121 | 80 | 97 | 68 | 59 | 44 |
| イ)週に2~3日   | 537 | 98  | 93 | 90 | 91 | 79 | 86 |
| ウ)週に1日     | 282 | 17  | 32 | 33 | 42 | 78 | 80 |
| エ)ほとんどいかない | 211 | 14  | 26 | 27 | 32 | 57 | 55 |
| オ)行かない     | 15  | 0   | 6  | 2  | 2  | 2  | 3  |