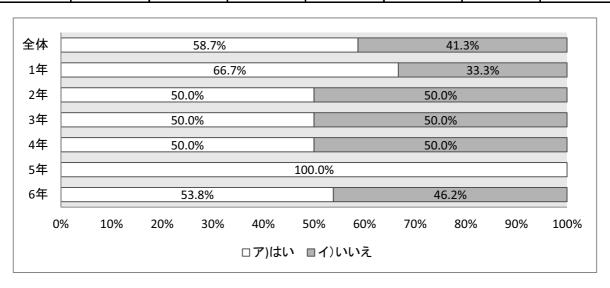

|       | 全体    | 1年  | 2年  | 3年  | 4年  | 5年  | 6年  |
|-------|-------|-----|-----|-----|-----|-----|-----|
| ア)はい  | 1,013 | 135 | 140 | 188 | 162 | 198 | 190 |
| イ)いいえ | 501   | 115 | 97  | 61  | 73  | 77  | 78  |