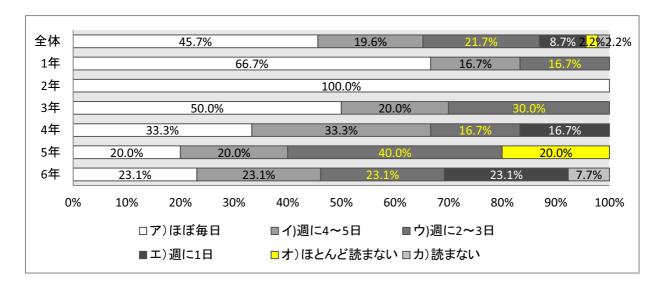

|            | 全体  | 1年  | 2年 | 3年 | 4年 | 5年 | 6年 |
|------------|-----|-----|----|----|----|----|----|
| ア)ほぼ毎日     | 504 | 163 | 97 | 92 | 50 | 47 | 55 |
| イ)週に4~5日   | 260 | 46  | 35 | 48 | 46 | 51 | 34 |
| ウ)週に2~3日   | 293 | 23  | 31 | 43 | 64 | 67 | 65 |
| エ)週に1日     | 201 | 12  | 28 | 26 | 24 | 53 | 58 |
| オ)ほとんど読まない | 175 | 3   | 31 | 28 | 32 | 36 | 45 |
| カ)読まない     | 79  | 3   | 14 | 12 | 19 | 20 | 11 |
| 回答不明       | 2   |     | 1  |    |    | 1  |    |