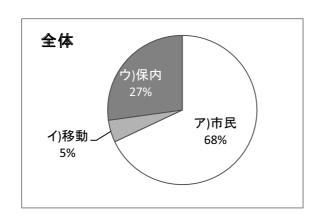

|      | 全体  | 1年 | 2年 | 3年  | 4年  | 5年  | 6年  |
|------|-----|----|----|-----|-----|-----|-----|
| ア)市民 | 635 | 82 | 71 | 103 | 107 | 139 | 142 |
| イ)移動 | 71  | 12 | 13 | 12  | 10  | 12  | 12  |
| ウ)保内 | 528 | 67 | 78 | 117 | 81  | 94  | 91  |