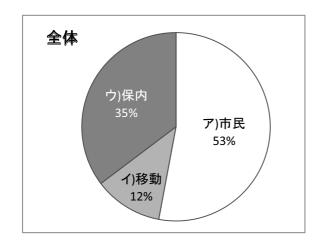

|      | 全体  | 1年  | 2年  | 3年  |
|------|-----|-----|-----|-----|
| ア)市民 | 340 | 126 | 113 | 101 |
| イ)移動 | 17  | 6   | 10  | 1   |
| ウ)保内 | 184 | 72  | 58  | 54  |