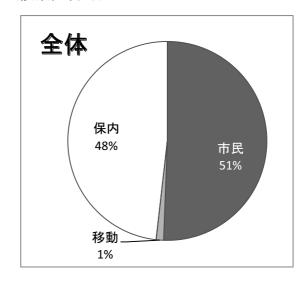

# ⑥⑤が「はい」の場合はどこの図書館で借りましたか(複数回答可)

|     | ア)市民 | イ)移動 | ウ)保内 |
|-----|------|------|------|
| 全体  | 126  | 3    | 120  |
| 保育所 | 97   | 3    | 81   |
| 幼稚園 | 29   | 0    | 39   |