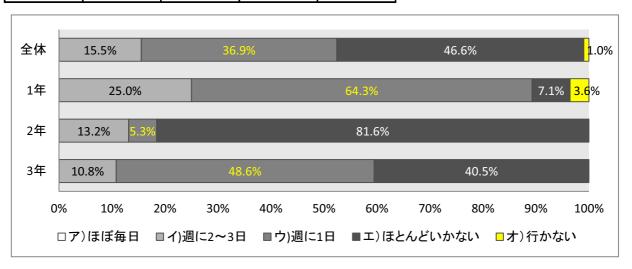

### 子どもの読書活動調査回答<中学校学年別>

(アンケート回答 873名)

#### ①あなたは本を読むのが好きですか?

|       | 全体  | 1年  | 2年  | 3年  |
|-------|-----|-----|-----|-----|
| ア)はい  | 667 | 199 | 237 | 231 |
| イ)いいえ | 204 | 64  | 57  | 83  |
| 無回答   | 2   |     | 2   |     |

|            | 全体  | 1年 | 2年  | 3年  |
|------------|-----|----|-----|-----|
| ア)ほぼ毎日     | 50  | 19 | 14  | 17  |
| イ)週に2~3    | 140 | 48 | 54  | 38  |
| ウ)週に1日     | 191 | 77 | 63  | 51  |
| エ)ほとんどいかない | 326 | 89 | 118 | 119 |
| オ)行かない     | 166 | 30 | 47  | 89  |