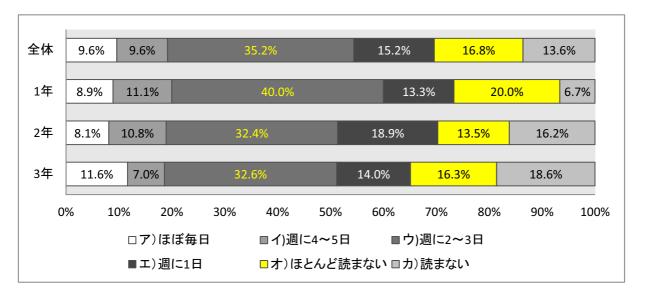

### 子どもの読書活動調査回答<中学校学年別>

(アンケート回答 873名)

|            | 全体  | 1年 | 2年 | 3年 |
|------------|-----|----|----|----|
| ア)ほぼ毎日     | 144 | 41 | 54 | 49 |
| イ)週に4~5日   | 92  | 33 | 27 | 32 |
| ウ)週に2~3日   | 198 | 74 | 54 | 70 |
| エ)週に1日     | 150 | 40 | 57 | 53 |
| オ)ほとんど読まない | 175 | 54 | 58 | 63 |
| カ)読まない     | 114 | 21 | 46 | 47 |