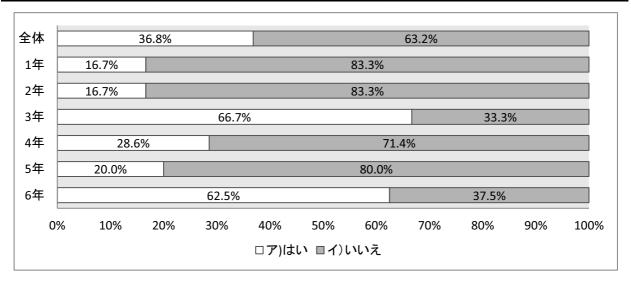

#### 4)八幡浜市の図書館利用カードを作っていますか

|       | 全体  | 1年  | 2年  | 3年  | 4年  | 5年  | 6年  |
|-------|-----|-----|-----|-----|-----|-----|-----|
| ア)はい  | 947 | 111 | 119 | 165 | 162 | 190 | 200 |
| イ)いいえ | 567 | 139 | 118 | 84  | 73  | 85  | 68  |

|       | 全体    | 1年  | 2年  | 3年  | 4年  | 5年  | 6年  |
|-------|-------|-----|-----|-----|-----|-----|-----|
| ア)はい  | 1,013 | 135 | 140 | 188 | 162 | 198 | 190 |
| イ)いいえ | 501   | 115 | 97  | 61  | 73  | 77  | 78  |