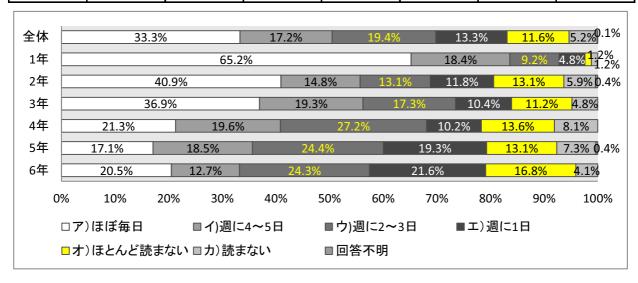

#### 子どもの読書活動調査回答<小学校学年別>

(アンケート回答 1,514名)

|            | 全体  | 1年  | 2年 | 3年 | 4年 | 5年 | 6年 |
|------------|-----|-----|----|----|----|----|----|
| ア)ほぼ毎日     | 504 | 163 | 97 | 92 | 50 | 47 | 55 |
| イ)週に4~5日   | 260 | 46  | 35 | 48 | 46 | 51 | 34 |
| ウ)週に2~3日   | 293 | 23  | 31 | 43 | 64 | 67 | 65 |
| エ)週に1日     | 201 | 12  | 28 | 26 | 24 | 53 | 58 |
| オ)ほとんど読まない | 175 | 3   | 31 | 28 | 32 | 36 | 45 |
| カ)読まない     | 79  | 3   | 14 | 12 | 19 | 20 | 11 |
| 回答不明       | 2   |     | 1  |    |    | 1  |    |