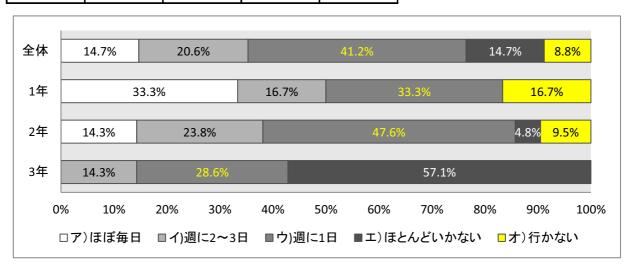

### 子どもの読書活動調査回答<中学校学年別>

(アンケート回答 873名)

#### ①あなたは本を読むのが好きですか?

|       | 全体  | 1年  | 2年  | 3年  |
|-------|-----|-----|-----|-----|
| ア)はい  | 667 | 199 | 237 | 231 |
| イ)いいえ | 204 | 64  | 57  | 83  |
| 無回答   | 2   |     | 2   |     |

|            | 全体  | 1年 | 2年  | 3年  |
|------------|-----|----|-----|-----|
| ア)ほぼ毎日     | 50  | 19 | 14  | 17  |
| イ)週に2~3    | 140 | 48 | 54  | 38  |
| ウ)週に1日     | 191 | 77 | 63  | 51  |
| エ)ほとんどいかない | 326 | 89 | 118 | 119 |
| オ)行かない     | 166 | 30 | 47  | 89  |