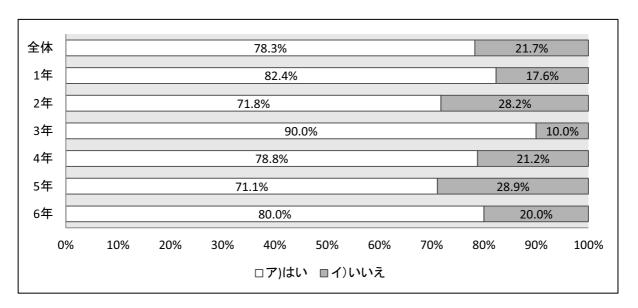

#### ①あなたは本を読むのが好きですか?

|       | 全体    | 1年  | 2年  | 3年  | 4年  | 5年  | 6年  |
|-------|-------|-----|-----|-----|-----|-----|-----|
| ア)はい  | 1,278 | 222 | 195 | 222 | 197 | 225 | 217 |
| イ)いいえ | 236   | 28  | 42  | 27  | 38  | 50  | 51  |