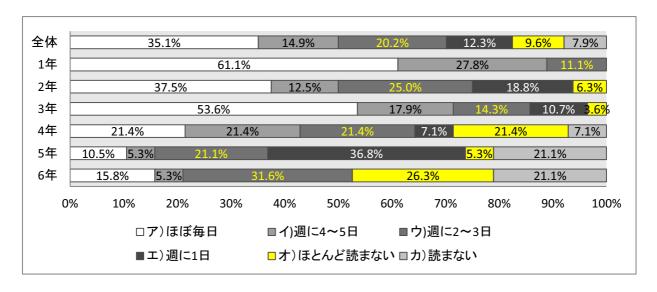

|            | 全体  | 1年  | 2年 | 3年 | 4年 | 5年 | 6年 |
|------------|-----|-----|----|----|----|----|----|
| ア)ほぼ毎日     | 504 | 163 | 97 | 92 | 50 | 47 | 55 |
| イ)週に4~5日   | 260 | 46  | 35 | 48 | 46 | 51 | 34 |
| ウ)週に2~3日   | 293 | 23  | 31 | 43 | 64 | 67 | 65 |
| エ)週に1日     | 201 | 12  | 28 | 26 | 24 | 53 | 58 |
| オ)ほとんど読まない | 175 | 3   | 31 | 28 | 32 | 36 | 45 |
| カ)読まない     | 79  | 3   | 14 | 12 | 19 | 20 | 11 |
| 回答不明       | 2   |     | 1  |    |    | 1  |    |