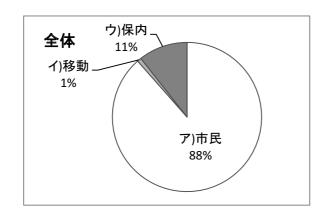

|      | 全体  | 1年 | 2年 | 3年  | 4年  | 5年  | 6年  |
|------|-----|----|----|-----|-----|-----|-----|
| ア)市民 | 635 | 82 | 71 | 103 | 107 | 139 | 142 |
| イ)移動 | 71  | 12 | 13 | 12  | 10  | 12  | 12  |
| ウ)保内 | 528 | 67 | 78 | 117 | 81  | 94  | 91  |