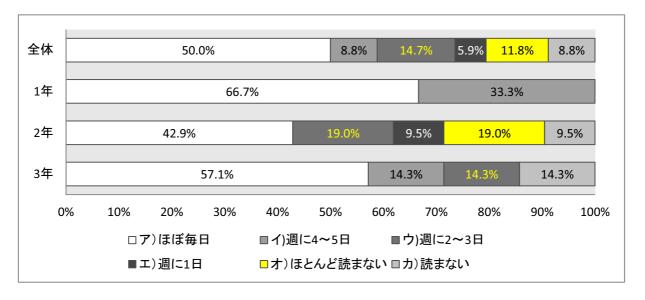

### 子どもの読書活動調査回答<中学校学年別>

(アンケート回答 873名)

|            | 全体  | 1年 | 2年 | 3年 |
|------------|-----|----|----|----|
| ア)ほぼ毎日     | 144 | 41 | 54 | 49 |
| イ)週に4~5日   | 92  | 33 | 27 | 32 |
| ウ)週に2~3日   | 198 | 74 | 54 | 70 |
| エ)週に1日     | 150 | 40 | 57 | 53 |
| オ)ほとんど読まない | 175 | 54 | 58 | 63 |
| カ)読まない     | 114 | 21 | 46 | 47 |