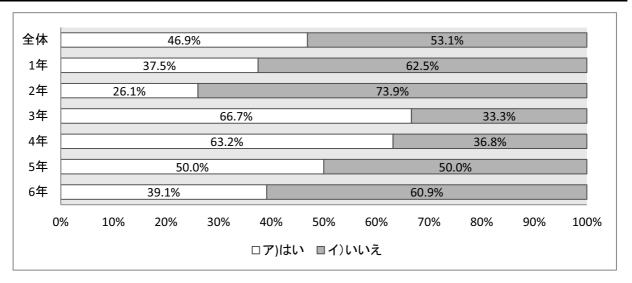

#### 子どもの読書活動調査回答<小学校学年別>

(アンケート回答 1,514名)

#### ①あなたは本を読むのが好きですか?

|       | 全体    | 1年  | 2年  | 3年  | 4年  | 5年  | 6年  |
|-------|-------|-----|-----|-----|-----|-----|-----|
| ア)はい  | 1,278 | 222 | 195 | 222 | 197 | 225 | 217 |
| イ)いいえ | 236   | 28  | 42  | 27  | 38  | 50  | 51  |