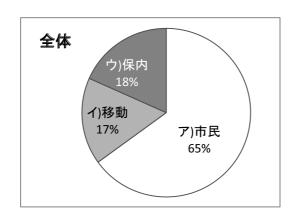

|      | 全体  | 1年 | 2年 | 3年  | 4年  | 5年  | 6年  |
|------|-----|----|----|-----|-----|-----|-----|
| ア)市民 | 635 | 82 | 71 | 103 | 107 | 139 | 142 |
| イ)移動 | 71  | 12 | 13 | 12  | 10  | 12  | 12  |
| ウ)保内 | 528 | 67 | 78 | 117 | 81  | 94  | 91  |