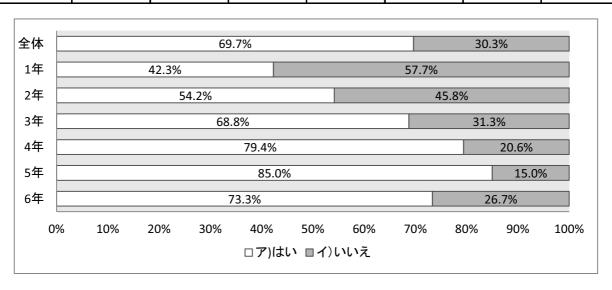

#### 4)八幡浜市の図書館利用カードを作っていますか

|       | 全体  | 1年  | 2年  | 3年  | 4年  | 5年  | 6年  |
|-------|-----|-----|-----|-----|-----|-----|-----|
| ア)はい  | 947 | 111 | 119 | 165 | 162 | 190 | 200 |
| イ)いいえ | 567 | 139 | 118 | 84  | 73  | 85  | 68  |

|       | 全体    | 1年  | 2年  | 3年  | 4年  | 5年  | 6年  |
|-------|-------|-----|-----|-----|-----|-----|-----|
| ア)はい  | 1,013 | 135 | 140 | 188 | 162 | 198 | 190 |
| イ)いいえ | 501   | 115 | 97  | 61  | 73  | 77  | 78  |