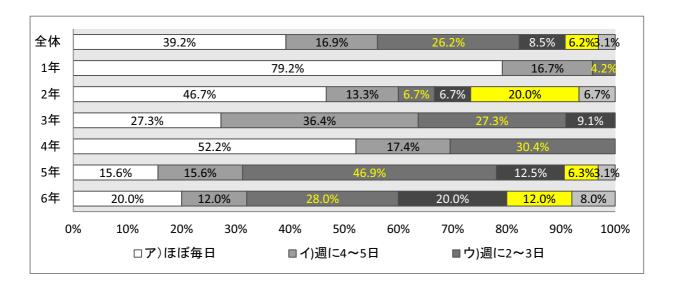

#### 子どもの読書活動調査回答<小学校学年別>

(アンケート回答 1,514名)

|            | 全体  | 1年  | 2年 | 3年 | 4年 | 5年 | 6年 |
|------------|-----|-----|----|----|----|----|----|
| ア)ほぼ毎日     | 504 | 163 | 97 | 92 | 50 | 47 | 55 |
| イ)週に4~5日   | 260 | 46  | 35 | 48 | 46 | 51 | 34 |
| ウ)週に2~3日   | 293 | 23  | 31 | 43 | 64 | 67 | 65 |
| エ)週に1日     | 201 | 12  | 28 | 26 | 24 | 53 | 58 |
| オ)ほとんど読まない | 175 | 3   | 31 | 28 | 32 | 36 | 45 |
| カ)読まない     | 79  | 3   | 14 | 12 | 19 | 20 | 11 |
| 回答不明       | 2   |     | 1  |    |    | 1  |    |