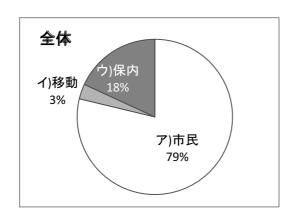

|      | 全体  | 1年 | 2年 | 3年  | 4年  | 5年  | 6年  |
|------|-----|----|----|-----|-----|-----|-----|
| ア)市民 | 635 | 82 | 71 | 103 | 107 | 139 | 142 |
| イ)移動 | 71  | 12 | 13 | 12  | 10  | 12  | 12  |
| ウ)保内 | 528 | 67 | 78 | 117 | 81  | 94  | 91  |