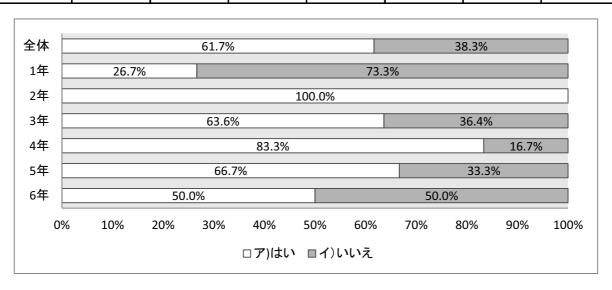

#### 4)八幡浜市の図書館利用カードを作っていますか

|       | 全体  | 松蔭 | 白浜  | 江戸岡 | 神山  | 千丈 | 日土 | 真穴 | 川上 | 双岩 | 喜須来 | 川之石 | 宮内  |
|-------|-----|----|-----|-----|-----|----|----|----|----|----|-----|-----|-----|
| ア)はい  | 947 | 95 | 134 | 91  | 120 | 68 | 37 | 18 | 14 | 25 | 81  | 90  | 174 |
| イ)いいえ | 567 | 35 | 67  | 57  | 101 | 77 | 23 | 26 | 24 | 21 | 57  | 24  | 55  |

|       | 全体    | 松蔭  | 白浜  | 江戸岡 | 神山  | 千丈 | 日土 | 真穴 | 川上 | 双岩 | 喜須来 | 川之石 | 宮内  |
|-------|-------|-----|-----|-----|-----|----|----|----|----|----|-----|-----|-----|
| ア)はい  | 1,013 | 100 | 140 | 95  | 136 | 85 | 37 | 19 | 20 | 27 | 79  | 87  | 188 |
| イ)いいえ | 501   | 30  | 61  | 53  | 85  | 60 | 23 | 25 | 18 | 19 | 59  | 27  | 41  |