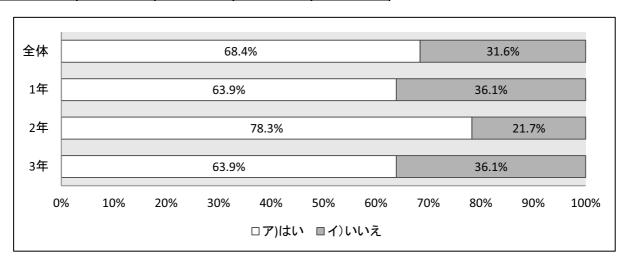

|       | 全体  | 1年  | 2年  | 3年  |
|-------|-----|-----|-----|-----|
| ア)はい  | 607 | 191 | 205 | 211 |
| イ)いいえ | 265 | 72  | 91  | 102 |
| 無回答   | 1   |     |     | 1   |

|       | 全体  | 1年  | 2年  | 3年  |
|-------|-----|-----|-----|-----|
| ア)はい  | 483 | 173 | 160 | 150 |
| イ)いいえ | 390 | 90  | 136 | 164 |