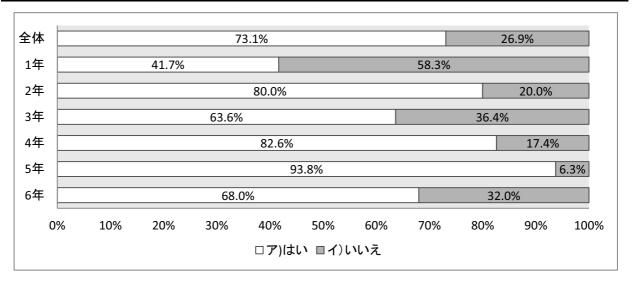

#### 子どもの読書活動調査回答<小学校学年別>

(アンケート回答 1,514名)

#### 4)八幡浜市の図書館利用カードを作っていますか

|       | 全体  | 1年  | 2年  | 3年  | 4年  | 5年  | 6年  |
|-------|-----|-----|-----|-----|-----|-----|-----|
| ア)はい  | 947 | 111 | 119 | 165 | 162 | 190 | 200 |
| イ)いいえ | 567 | 139 | 118 | 84  | 73  | 85  | 68  |