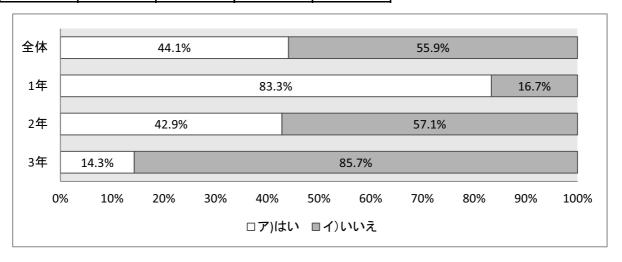

### 子どもの読書活動調査回答<中学校学年別>

(アンケート回答 873名)

|       | 全体  | 1年  | 2年  | 3年  |
|-------|-----|-----|-----|-----|
| ア)はい  | 607 | 191 | 205 | 211 |
| イ)いいえ | 265 | 72  | 91  | 102 |
| 無回答   | 1   |     |     | 1   |

|       | 全体  | 1年  | 2年  | 3年  |
|-------|-----|-----|-----|-----|
| ア)はい  | 483 | 173 | 160 | 150 |
| イ)いいえ | 390 | 90  | 136 | 164 |