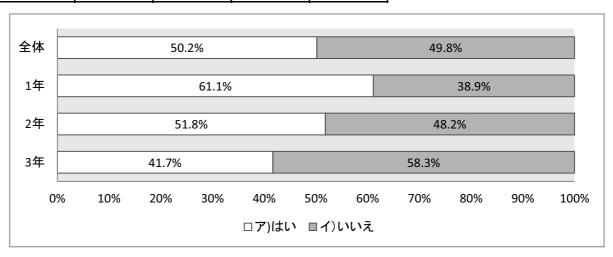

|       | 全体  | 1年  | 2年  | 3年  |
|-------|-----|-----|-----|-----|
| ア)はい  | 607 | 191 | 205 | 211 |
| イ)いいえ | 265 | 72  | 91  | 102 |
| 無回答   | 1   |     |     | 1   |

|       | 全体  | 1年  | 2年  | 3年  |
|-------|-----|-----|-----|-----|
| ア)はい  | 483 | 173 | 160 | 150 |
| イ)いいえ | 390 | 90  | 136 | 164 |