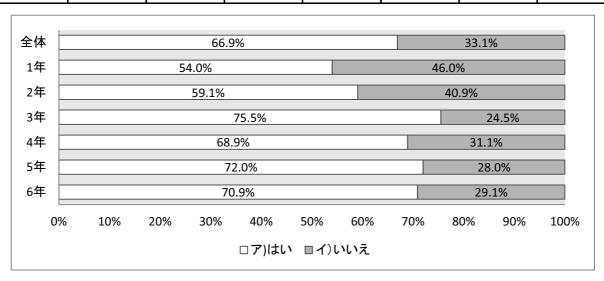

#### 子どもの読書活動調査回答<小学校学年別>

(アンケート回答 1,514名)

|       | 全体    | 1年  | 2年  | 3年  | 4年  | 5年  | 6年  |
|-------|-------|-----|-----|-----|-----|-----|-----|
| ア)はい  | 1,013 | 135 | 140 | 188 | 162 | 198 | 190 |
| イ)いいえ | 501   | 115 | 97  | 61  | 73  | 77  | 78  |