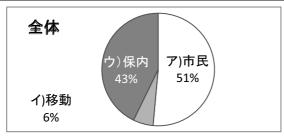

|      | 全体  | 1年 | 2年 | 3年  | 4年  | 5年  | 6年  |
|------|-----|----|----|-----|-----|-----|-----|
| ア)市民 | 635 | 82 | 71 | 103 | 107 | 139 | 142 |
| イ)移動 | 71  | 12 | 13 | 12  | 10  | 12  | 12  |
| ウ)保内 | 528 | 67 | 78 | 117 | 81  | 94  | 91  |