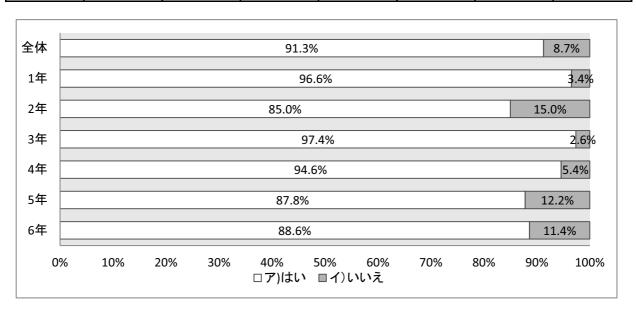

#### ①あなたは本を読むのが好きですか?

|       | 全体    | 1年  | 2年  | 3年  | 4年  | 5年  | 6年  |
|-------|-------|-----|-----|-----|-----|-----|-----|
| ア)はい  | 1,278 | 222 | 195 | 222 | 197 | 225 | 217 |
| イ)いいえ | 236   | 28  | 42  | 27  | 38  | 50  | 51  |