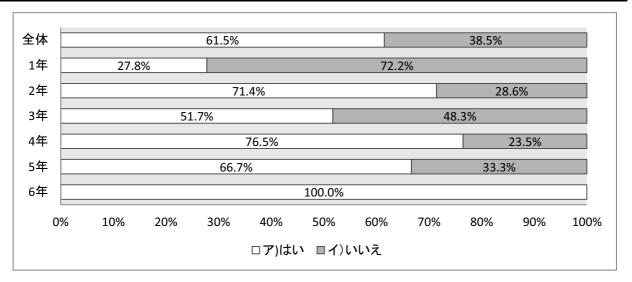

#### 子どもの読書活動調査回答<小学校学年別>

(アンケート回答 1,514名)

#### ①あなたは本を読むのが好きですか?

|       | 全体    | 1年  | 2年  | 3年  | 4年  | 5年  | 6年  |
|-------|-------|-----|-----|-----|-----|-----|-----|
| ア)はい  | 1,278 | 222 | 195 | 222 | 197 | 225 | 217 |
| イ)いいえ | 236   | 28  | 42  | 27  | 38  | 50  | 51  |