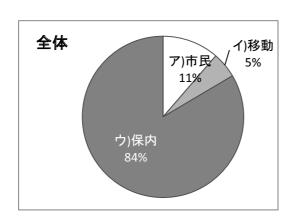

|      | 全体  | 1年 | 2年 | 3年  | 4年  | 5年  | 6年  |
|------|-----|----|----|-----|-----|-----|-----|
| ア)市民 | 635 | 82 | 71 | 103 | 107 | 139 | 142 |
| イ)移動 | 71  | 12 | 13 | 12  | 10  | 12  | 12  |
| ウ)保内 | 528 | 67 | 78 | 117 | 81  | 94  | 91  |