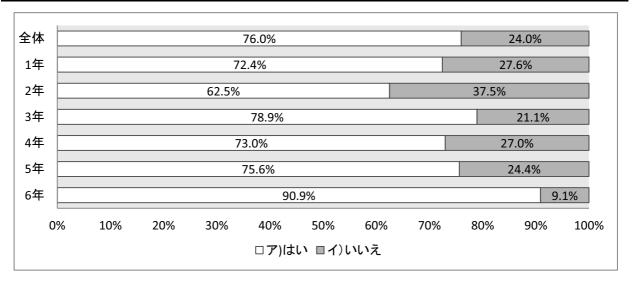

#### ①あなたは本を読むのが好きですか?

|       | 全体    | 1年  | 2年  | 3年  | 4年  | 5年  | 6年  |
|-------|-------|-----|-----|-----|-----|-----|-----|
| ア)はい  | 1,278 | 222 | 195 | 222 | 197 | 225 | 217 |
| イ)いいえ | 236   | 28  | 42  | 27  | 38  | 50  | 51  |