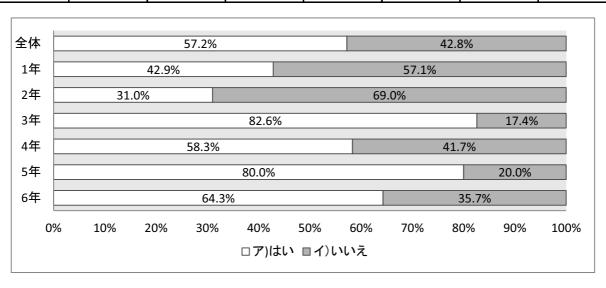

#### 4)八幡浜市の図書館利用カードを作っていますか

|       | 全体  | 松蔭 | 白浜  | 江戸岡 | 神山  | 千丈 | 日土 | 真穴 | 川上 | 双岩 | 喜須来 | 川之石 | 宮内  |
|-------|-----|----|-----|-----|-----|----|----|----|----|----|-----|-----|-----|
| ア)はい  | 947 | 95 | 134 | 91  | 120 | 68 | 37 | 18 | 14 | 25 | 81  | 90  | 174 |
| イ)いいえ | 567 | 35 | 67  | 57  | 101 | 77 | 23 | 26 | 24 | 21 | 57  | 24  | 55  |

|       | 全体    | 松蔭  | 白浜  | 江戸岡 | 神山  | 千丈 | 日土 | 真穴 | 川上 | 双岩 | 喜須来 | 川之石 | 宮内  |
|-------|-------|-----|-----|-----|-----|----|----|----|----|----|-----|-----|-----|
| ア)はい  | 1,013 | 100 | 140 | 95  | 136 | 85 | 37 | 19 | 20 | 27 | 79  | 87  | 188 |
| イ)いいえ | 501   | 30  | 61  | 53  | 85  | 60 | 23 | 25 | 18 | 19 | 59  | 27  | 41  |