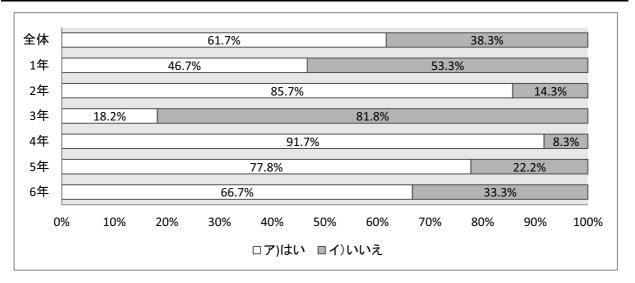

#### 4)八幡浜市の図書館利用カードを作っていますか

|       | 全体  | 1年  | 2年  | 3年  | 4年  | 5年  | 6年  |
|-------|-----|-----|-----|-----|-----|-----|-----|
| ア)はい  | 947 | 111 | 119 | 165 | 162 | 190 | 200 |
| イ)いいえ | 567 | 139 | 118 | 84  | 73  | 85  | 68  |

|       | 全体    | 1年  | 2年  | 3年  | 4年  | 5年  | 6年  |
|-------|-------|-----|-----|-----|-----|-----|-----|
| ア)はい  | 1,013 | 135 | 140 | 188 | 162 | 198 | 190 |
| イ)いいえ | 501   | 115 | 97  | 61  | 73  | 77  | 78  |