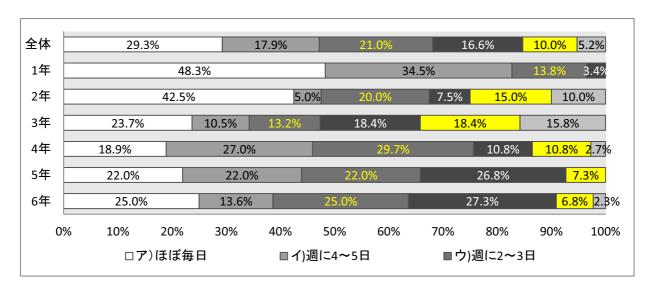

|            | 全体  | 1年  | 2年 | 3年 | 4年 | 5年 | 6年 |
|------------|-----|-----|----|----|----|----|----|
| ア)ほぼ毎日     | 504 | 163 | 97 | 92 | 50 | 47 | 55 |
| イ)週に4~5日   | 260 | 46  | 35 | 48 | 46 | 51 | 34 |
| ウ)週に2~3日   | 293 | 23  | 31 | 43 | 64 | 67 | 65 |
| エ)週に1日     | 201 | 12  | 28 | 26 | 24 | 53 | 58 |
| オ)ほとんど読まない | 175 | 3   | 31 | 28 | 32 | 36 | 45 |
| カ)読まない     | 79  | 3   | 14 | 12 | 19 | 20 | 11 |
| 回答不明       | 2   |     | 1  |    |    | 1  |    |