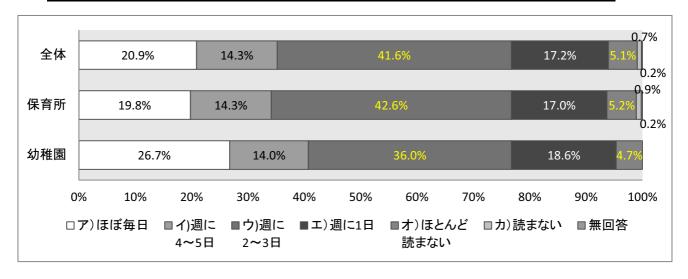

#### ③一週間で何日くらい本を読みますか(読み聞かせ含む)

|     | ア)ほぼ毎日 | イ)週に<br>4~5日 | ウ)週に<br>2 <b>~</b> 3日 | エ)週に1日 | オ)ほとんど<br>読まない | カ)読まない | 無回答 |
|-----|--------|--------------|-----------------------|--------|----------------|--------|-----|
| 全体  | 114    | 78           | 227                   | 94     | 28             | 4      | 1   |
| 保育所 | 91     | 66           | 196                   | 78     | 24             | 4      | 1   |
| 幼稚園 | 23     | 12           | 31                    | 16     | 4              | 0      | 0   |