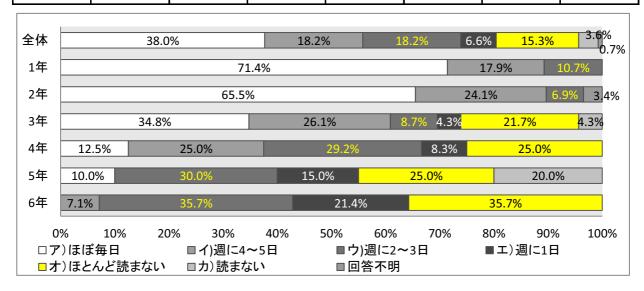

|            | 全体  | 1年  | 2年 | 3年 | 4年 | 5年 | 6年 |
|------------|-----|-----|----|----|----|----|----|
| ア)ほぼ毎日     | 504 | 163 | 97 | 92 | 50 | 47 | 55 |
| イ)週に4~5日   | 260 | 46  | 35 | 48 | 46 | 51 | 34 |
| ウ)週に2~3日   | 293 | 23  | 31 | 43 | 64 | 67 | 65 |
| エ)週に1日     | 201 | 12  | 28 | 26 | 24 | 53 | 58 |
| オ)ほとんど読まない | 175 | 3   | 31 | 28 | 32 | 36 | 45 |
| カ)読まない     | 79  | 3   | 14 | 12 | 19 | 20 | 11 |
| 回答不明       | 2   |     | 1  |    |    | 1  |    |