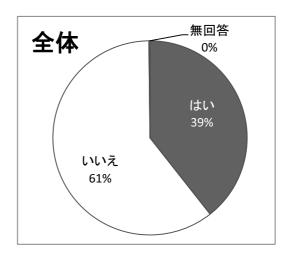

# ②お子さんは本を読むこと(読み聞かせ)が好きですか?

|   |     | ア)はい | イ)いいえ | どちらともいえない<br>無回答 |
|---|-----|------|-------|------------------|
| 4 | 全体  | 505  | 33    | 8                |
| 保 | :育所 | 428  | 25    | 7                |
| 幼 | 稚園  | 77   | 8     | 1                |