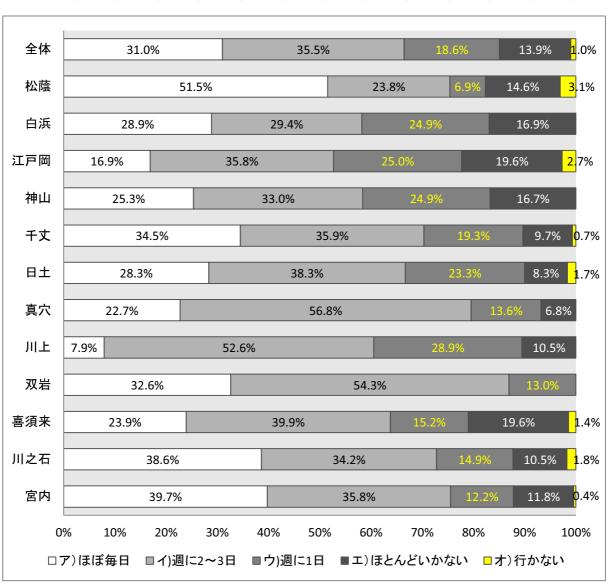

|            | 全体  | 1年  | 2年 | 3年 | 4年 | 5年 | 6年 |
|------------|-----|-----|----|----|----|----|----|
| ア)ほぼ毎日     | 504 | 163 | 97 | 92 | 50 | 47 | 55 |
| イ)週に4~5日   | 260 | 46  | 35 | 48 | 46 | 51 | 34 |
| ウ)週に2~3日   | 293 | 23  | 31 | 43 | 64 | 67 | 65 |
| エ)週に1日     | 201 | 12  | 28 | 26 | 24 | 53 | 58 |
| オ)ほとんど読まない | 175 | 3   | 31 | 28 | 32 | 36 | 45 |
| カ)読まない     | 79  | 3   | 14 | 12 | 19 | 20 | 11 |
| 回答不明       | 2   |     | 1  |    |    | 1  |    |