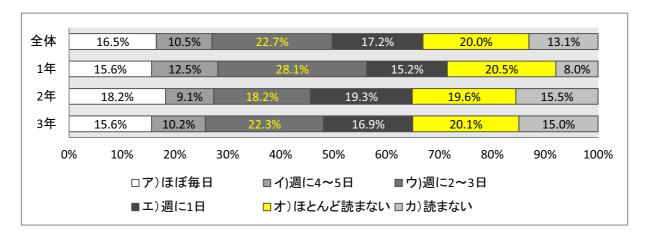

### 子どもの読書活動調査回答<中学校学年別>

(アンケート回答 873名)

|            | 全体  | 1年 | 2年 | 3年 |
|------------|-----|----|----|----|
| ア)ほぼ毎日     | 144 | 41 | 54 | 49 |
| イ)週に4~5日   | 92  | 33 | 27 | 32 |
| ウ)週に2~3日   | 198 | 74 | 54 | 70 |
| エ)週に1日     | 150 | 40 | 57 | 53 |
| オ)ほとんど読まない | 175 | 54 | 58 | 63 |
| カ)読まない     | 114 | 21 | 46 | 47 |