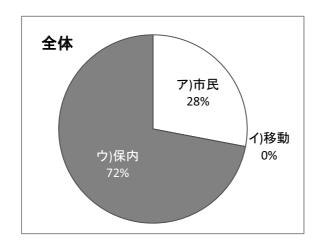

|      | 全体  | 1年 | 2年 | 3年  | 4年  | 5年  | 6年  |
|------|-----|----|----|-----|-----|-----|-----|
| ア)市民 | 635 | 82 | 71 | 103 | 107 | 139 | 142 |
| イ)移動 | 71  | 12 | 13 | 12  | 10  | 12  | 12  |
| ウ)保内 | 528 | 67 | 78 | 117 | 81  | 94  | 91  |