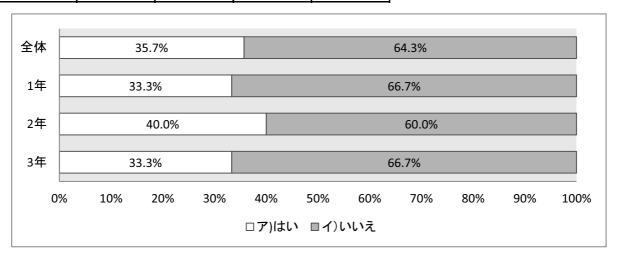

|       | 全体    | 1年  | 2年  | 3年  | 4年  | 5年  | 6年  |
|-------|-------|-----|-----|-----|-----|-----|-----|
| ア)はい  | 1,013 | 135 | 140 | 188 | 162 | 198 | 190 |
| イ)いいえ | 501   | 115 | 97  | 61  | 73  | 77  | 78  |