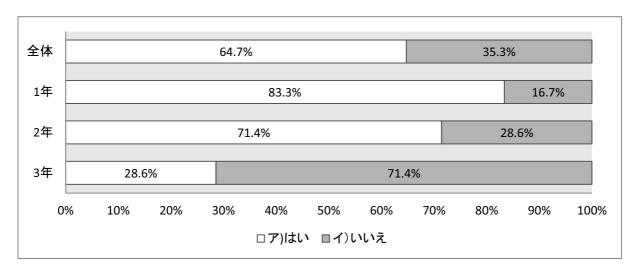

### 子どもの読書活動調査回答<中学校学年別>

(アンケート回答 873名)

|       | 全体  | 1年  | 2年  | 3年  |
|-------|-----|-----|-----|-----|
| ア)はい  | 607 | 191 | 205 | 211 |
| イ)いいえ | 265 | 72  | 91  | 102 |
| 無回答   | 1   |     |     | 1   |

|       | 全体  | 1年  | 2年  | 3年  |
|-------|-----|-----|-----|-----|
| ア)はい  | 483 | 173 | 160 | 150 |
| イ)いいえ | 390 | 90  | 136 | 164 |