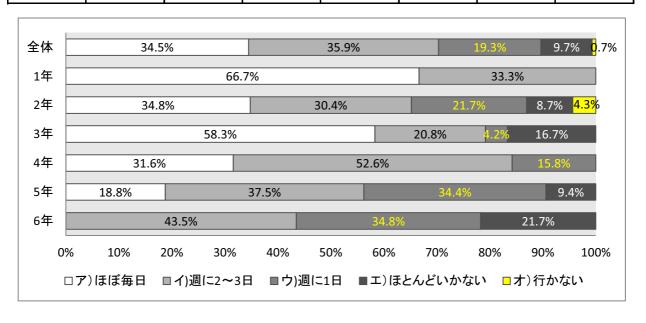

#### 子どもの読書活動調査回答<小学校学年別>

(アンケート回答 1,514名)

|            | 全体  | 1年  | 2年 | 3年 | 4年 | 5年 | 6年 |
|------------|-----|-----|----|----|----|----|----|
| ア)ほぼ毎日     | 469 | 121 | 80 | 97 | 68 | 59 | 44 |
| イ)週に2~3日   | 537 | 98  | 93 | 90 | 91 | 79 | 86 |
| ウ)週に1日     | 282 | 17  | 32 | 33 | 42 | 78 | 80 |
| エ)ほとんどいかない | 211 | 14  | 26 | 27 | 32 | 57 | 55 |
| オ)行かない     | 15  | 0   | 6  | 2  | 2  | 2  | 3  |