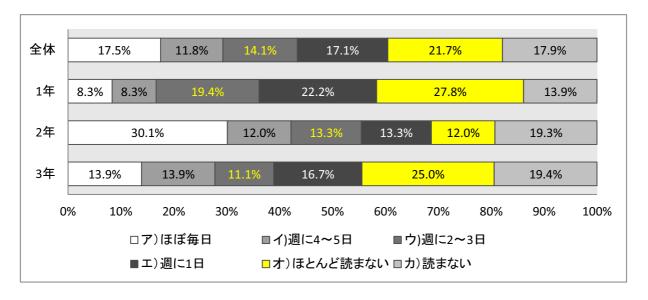

|            | 全体  | 1年 | 2年 | 3年 |
|------------|-----|----|----|----|
| ア)ほぼ毎日     | 144 | 41 | 54 | 49 |
| イ)週に4~5日   | 92  | 33 | 27 | 32 |
| ウ)週に2~3日   | 198 | 74 | 54 | 70 |
| エ)週に1日     | 150 | 40 | 57 | 53 |
| オ)ほとんど読まない | 175 | 54 | 58 | 63 |
| カ)読まない     | 114 | 21 | 46 | 47 |