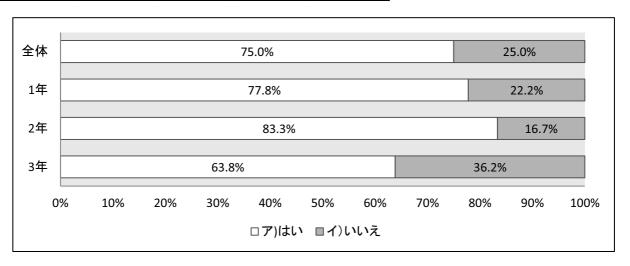

#### ①あなたは本を読むのが好きですか?

|       | 全体  | 1年  | 2年  | 3年  |
|-------|-----|-----|-----|-----|
| ア)はい  | 667 | 199 | 237 | 231 |
| イ)いいえ | 204 | 64  | 57  | 83  |
| 無回答   | 2   |     | 2   |     |

|            | 全体  | 1年 | 2年  | 3年  |
|------------|-----|----|-----|-----|
| ア)ほぼ毎日     | 50  | 19 | 14  | 17  |
| イ)週に2~3    | 140 | 48 | 54  | 38  |
| ウ)週に1日     | 191 | 77 | 63  | 51  |
| エ)ほとんどいかない | 326 | 89 | 118 | 119 |
| オ)行かない     | 166 | 30 | 47  | 89  |