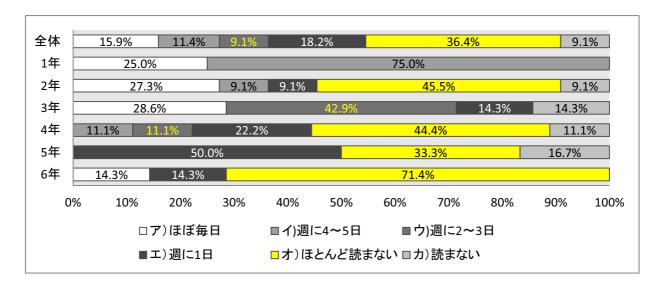

|            | 全体  | 1年  | 2年 | 3年 | 4年 | 5年 | 6年 |
|------------|-----|-----|----|----|----|----|----|
| ア)ほぼ毎日     | 504 | 163 | 97 | 92 | 50 | 47 | 55 |
| イ)週に4~5日   | 260 | 46  | 35 | 48 | 46 | 51 | 34 |
| ウ)週に2~3日   | 293 | 23  | 31 | 43 | 64 | 67 | 65 |
| エ)週に1日     | 201 | 12  | 28 | 26 | 24 | 53 | 58 |
| オ)ほとんど読まない | 175 | 3   | 31 | 28 | 32 | 36 | 45 |
| カ)読まない     | 79  | 3   | 14 | 12 | 19 | 20 | 11 |
| 回答不明       | 2   |     | 1  |    |    | 1  |    |