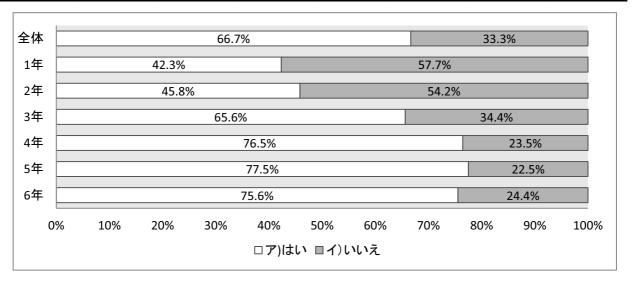

#### 4)八幡浜市の図書館利用カードを作っていますか

|       | 全体  | 1年  | 2年  | 3年  | 4年  | 5年  | 6年  |
|-------|-----|-----|-----|-----|-----|-----|-----|
| ア)はい  | 947 | 111 | 119 | 165 | 162 | 190 | 200 |
| イ)いいえ | 567 | 139 | 118 | 84  | 73  | 85  | 68  |

|       | 全体    | 1年  | 2年  | 3年  | 4年  | 5年  | 6年  |
|-------|-------|-----|-----|-----|-----|-----|-----|
| ア)はい  | 1,013 | 135 | 140 | 188 | 162 | 198 | 190 |
| イ)いいえ | 501   | 115 | 97  | 61  | 73  | 77  | 78  |