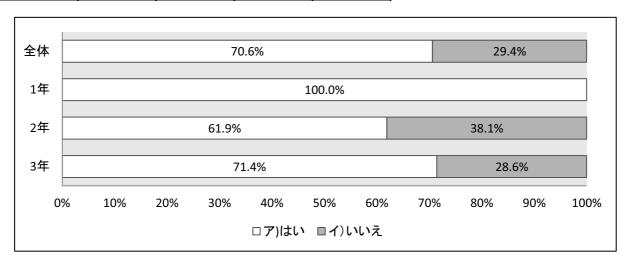

#### 4)八幡浜市の図書館利用カードを作っていますか

|       | 全体  | 松蔭 | 白浜  | 江戸岡 | 神山  | 千丈 | 日土 | 真穴 | 川上 | 双岩 | 喜須来 | 川之石 | 宮内  |
|-------|-----|----|-----|-----|-----|----|----|----|----|----|-----|-----|-----|
| ア)はい  | 947 | 95 | 134 | 91  | 120 | 68 | 37 | 18 | 14 | 25 | 81  | 90  | 174 |
| イ)いいえ | 567 | 35 | 67  | 57  | 101 | 77 | 23 | 26 | 24 | 21 | 57  | 24  | 55  |