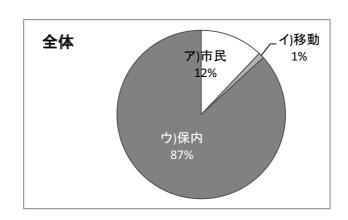

|      | 全体  | 1年 | 2年 | 3年  | 4年  | 5年  | 6年  |
|------|-----|----|----|-----|-----|-----|-----|
| ア)市民 | 635 | 82 | 71 | 103 | 107 | 139 | 142 |
| イ)移動 | 71  | 12 | 13 | 12  | 10  | 12  | 12  |
| ウ)保内 | 528 | 67 | 78 | 117 | 81  | 94  | 91  |