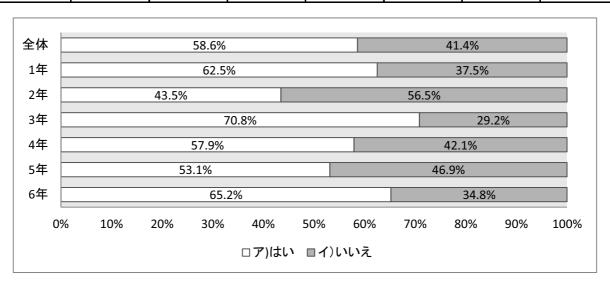

#### 子どもの読書活動調査回答<小学校学年別>

(アンケート回答 1,514名)

#### 4)八幡浜市の図書館利用カードを作っていますか

|       | 全体  | 1年  | 2年  | 3年  | 4年  | 5年  | 6年  |
|-------|-----|-----|-----|-----|-----|-----|-----|
| ア)はい  | 947 | 111 | 119 | 165 | 162 | 190 | 200 |
| イ)いいえ | 567 | 139 | 118 | 84  | 73  | 85  | 68  |