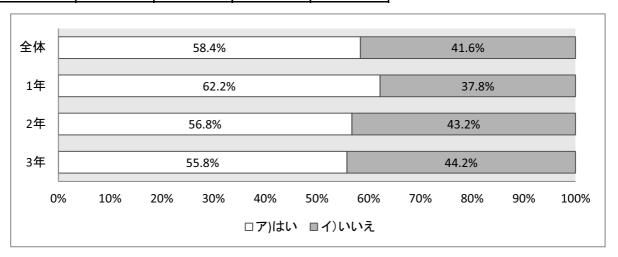

### 子どもの読書活動調査回答<中学校学年別>

(アンケート回答 873名)

|       | 全体  | 1年  | 2年  | 3年  |
|-------|-----|-----|-----|-----|
| ア)はい  | 607 | 191 | 205 | 211 |
| イ)いいえ | 265 | 72  | 91  | 102 |
| 無回答   | 1   |     |     | 1   |

|       | 全体  | 1年  | 2年  | 3年  |
|-------|-----|-----|-----|-----|
| ア)はい  | 483 | 173 | 160 | 150 |
| イ)いいえ | 390 | 90  | 136 | 164 |