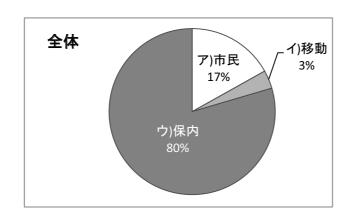

|      | 全体  | 1年 | 2年 | 3年  | 4年  | 5年  | 6年  |
|------|-----|----|----|-----|-----|-----|-----|
| ア)市民 | 635 | 82 | 71 | 103 | 107 | 139 | 142 |
| イ)移動 | 71  | 12 | 13 | 12  | 10  | 12  | 12  |
| ウ)保内 | 528 | 67 | 78 | 117 | 81  | 94  | 91  |