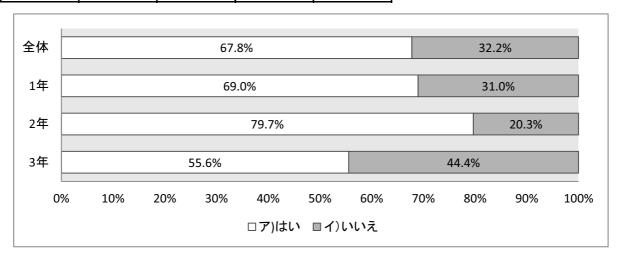

#### 4)八幡浜市の図書館利用カードを作っていますか

|       | 全体  | 松蔭 | 白浜  | 江戸岡 | 神山  | 千丈 | 日土 | 真穴 | 川上 | 双岩 | 喜須来 | 川之石 | 宮内  |
|-------|-----|----|-----|-----|-----|----|----|----|----|----|-----|-----|-----|
| ア)はい  | 947 | 95 | 134 | 91  | 120 | 68 | 37 | 18 | 14 | 25 | 81  | 90  | 174 |
| イ)いいえ | 567 | 35 | 67  | 57  | 101 | 77 | 23 | 26 | 24 | 21 | 57  | 24  | 55  |

|       | 全体    | 松蔭  | 白浜  | 江戸岡 | 神山  | 千丈 | 日土 | 真穴 | 川上 | 双岩 | 喜須来 | 川之石 | 宮内  |
|-------|-------|-----|-----|-----|-----|----|----|----|----|----|-----|-----|-----|
| ア)はい  | 1,013 | 100 | 140 | 95  | 136 | 85 | 37 | 19 | 20 | 27 | 79  | 87  | 188 |
| イ)いいえ | 501   | 30  | 61  | 53  | 85  | 60 | 23 | 25 | 18 | 19 | 59  | 27  | 41  |