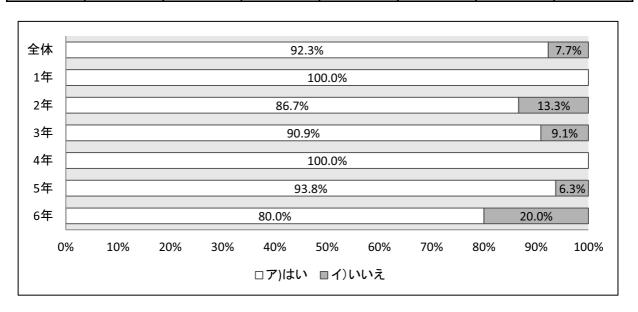

#### ①あなたは本を読むのが好きですか?

|       | 全体    | 1年  | 2年  | 3年  | 4年  | 5年  | 6年  |
|-------|-------|-----|-----|-----|-----|-----|-----|
| ア)はい  | 1,278 | 222 | 195 | 222 | 197 | 225 | 217 |
| イ)いいえ | 236   | 28  | 42  | 27  | 38  | 50  | 51  |