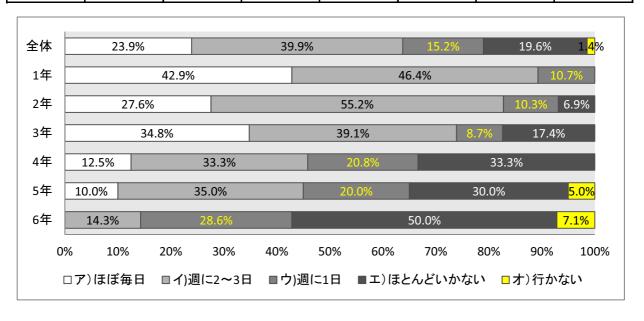

|            | 全体  | 1年  | 2年 | 3年 | 4年 | 5年 | 6年 |
|------------|-----|-----|----|----|----|----|----|
| ア)ほぼ毎日     | 469 | 121 | 80 | 97 | 68 | 59 | 44 |
| イ)週に2~3日   | 537 | 98  | 93 | 90 | 91 | 79 | 86 |
| ウ)週に1日     | 282 | 17  | 32 | 33 | 42 | 78 | 80 |
| エ)ほとんどいかない | 211 | 14  | 26 | 27 | 32 | 57 | 55 |
| オ)行かない     | 15  | 0   | 6  | 2  | 2  | 2  | 3  |