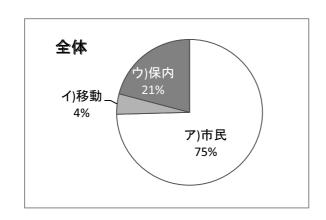

|      | 全体  | 1年 | 2年 | 3年  | 4年  | 5年  | 6年  |
|------|-----|----|----|-----|-----|-----|-----|
| ア)市民 | 635 | 82 | 71 | 103 | 107 | 139 | 142 |
| イ)移動 | 71  | 12 | 13 | 12  | 10  | 12  | 12  |
| ウ)保内 | 528 | 67 | 78 | 117 | 81  | 94  | 91  |