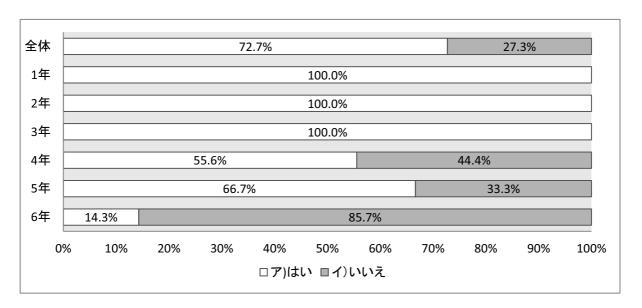

#### ④お子さんの名前で八幡浜市の図書館利用カードを作っていますか

|     | ア)はい | イ)いいえ |
|-----|------|-------|
| 全体  | 139  | 407   |
| 保育所 | 96   | 364   |
| 幼稚園 | 43   | 43    |

# ⑤お子さんは一年以内に八幡浜市の図書館で本を借りたことがありますか

|     | ア)はい | イ)いいえ | 無回答 |
|-----|------|-------|-----|
| 全体  | 215  | 330   | 1   |
| 保育所 | 155  | 304   | 1   |
| 幼稚園 | 60   | 26    | 0   |