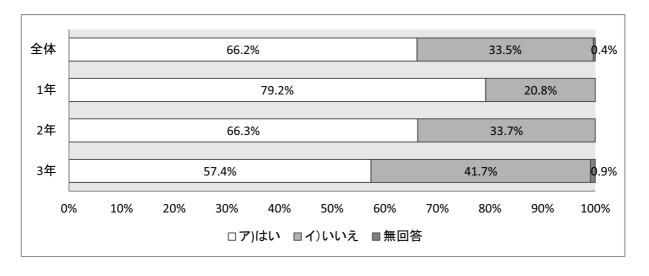

|       | 全体  | 1年  | 2年  | 3年  |
|-------|-----|-----|-----|-----|
| ア)はい  | 607 | 191 | 205 | 211 |
| イ)いいえ | 265 | 72  | 91  | 102 |
| 無回答   | 1   |     |     | 1   |

|       | 全体  | 1年  | 2年  | 3年  |
|-------|-----|-----|-----|-----|
| ア)はい  | 483 | 173 | 160 | 150 |
| イ)いいえ | 390 | 90  | 136 | 164 |