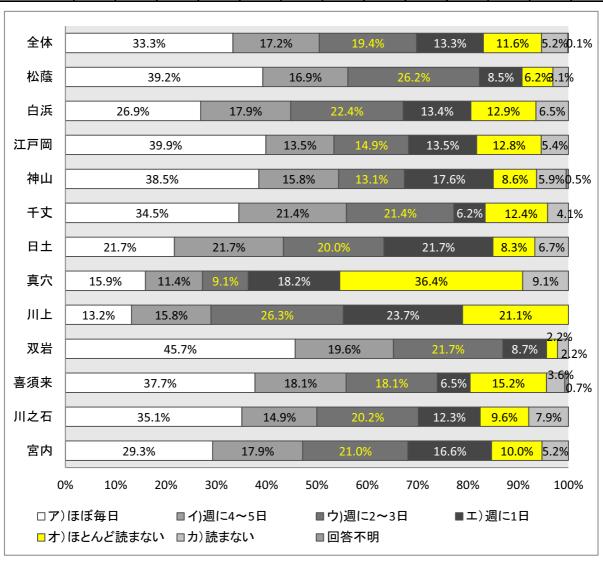

|            | 全体  | 松蔭 | 白浜 | 江戸岡 | 神山 | 千丈 | 日土 | 真穴 | 川上 | 双岩 | 喜須来 | 川之石 | 宮内 |
|------------|-----|----|----|-----|----|----|----|----|----|----|-----|-----|----|
| ア)ほぼ毎日     | 504 | 51 | 54 | 59  | 85 | 50 | 13 | 7  | 5  | 21 | 52  | 40  | 67 |
| イ)週に4~5日   | 260 | 22 | 36 | 20  | 35 | 31 | 13 | 5  | 6  | 9  | 25  | 17  | 41 |
| ウ)週に2~3日   | 293 | 34 | 45 | 22  | 29 | 31 | 12 | 4  | 10 | 10 | 25  | 23  | 48 |
| エ)週に1日     | 201 | 11 | 27 | 20  | 39 | 9  | 13 | 8  | 9  | 4  | 9   | 14  | 38 |
| オ)ほとんど読まない | 175 | 8  | 26 | 19  | 19 | 18 | 5  | 16 | 8  | 1  | 21  | 11  | 23 |
| カ)読まない     | 79  | 4  | 13 | 8   | 13 | 6  | 4  | 4  | 0  | 1  | 5   | 9   | 12 |
| 回答不明       | 2   |    |    |     | 1  |    |    |    |    |    | 1   |     |    |