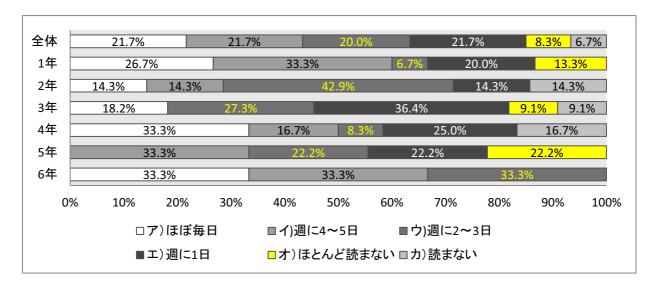

|            | 全体  | 1年  | 2年 | 3年 | 4年 | 5年 | 6年 |
|------------|-----|-----|----|----|----|----|----|
| ア)ほぼ毎日     | 469 | 121 | 80 | 97 | 68 | 59 | 44 |
| イ)週に2~3日   | 537 | 98  | 93 | 90 | 91 | 79 | 86 |
| ウ)週に1日     | 282 | 17  | 32 | 33 | 42 | 78 | 80 |
| エ)ほとんどいかない | 211 | 14  | 26 | 27 | 32 | 57 | 55 |
| オ)行かない     | 15  | 0   | 6  | 2  | 2  | 2  | 3  |