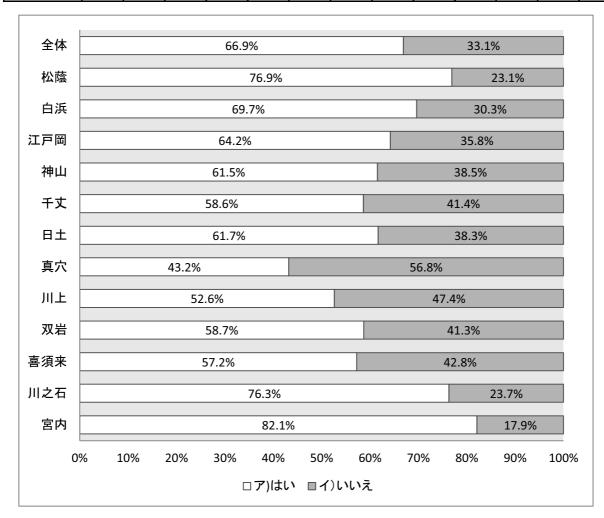

#### 4)八幡浜市の図書館利用カードを作っていますか

|       | 全体  | 1年  | 2年  | 3年  | 4年  | 5年  | 6年  |
|-------|-----|-----|-----|-----|-----|-----|-----|
| ア)はい  | 947 | 111 | 119 | 165 | 162 | 190 | 200 |
| イ)いいえ | 567 | 139 | 118 | 84  | 73  | 85  | 68  |

|       | 全体    | 1年  | 2年  | 3年  | 4年  | 5年  | 6年  |
|-------|-------|-----|-----|-----|-----|-----|-----|
| ア)はい  | 1,013 | 135 | 140 | 188 | 162 | 198 | 190 |
| イ)いいえ | 501   | 115 | 97  | 61  | 73  | 77  | 78  |

|      | 全体  | 1年 | 2年 | 3年  | 4年  | 5年  | 6年  |
|------|-----|----|----|-----|-----|-----|-----|
| ア)市民 | 635 | 82 | 71 | 103 | 107 | 139 | 142 |
| イ)移動 | 71  | 12 | 13 | 12  | 10  | 12  | 12  |
| ウ)保内 | 528 | 67 | 78 | 117 | 81  | 94  | 91  |