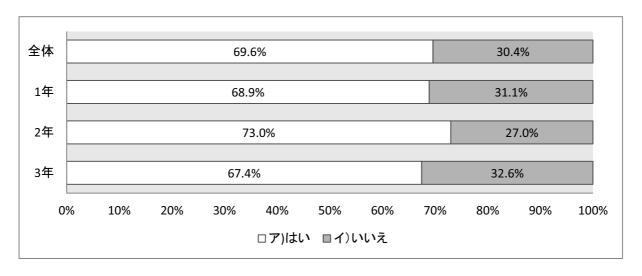

### 子どもの読書活動調査回答<中学校学年別>

(アンケート回答 873名)

|       | 全体  | 1年  | 2年  | 3年  |
|-------|-----|-----|-----|-----|
| ア)はい  | 607 | 191 | 205 | 211 |
| イ)いいえ | 265 | 72  | 91  | 102 |
| 無回答   | 1   |     |     | 1   |

|       | 全体  | 1年  | 2年  | 3年  |
|-------|-----|-----|-----|-----|
| ア)はい  | 483 | 173 | 160 | 150 |
| イ)いいえ | 390 | 90  | 136 | 164 |