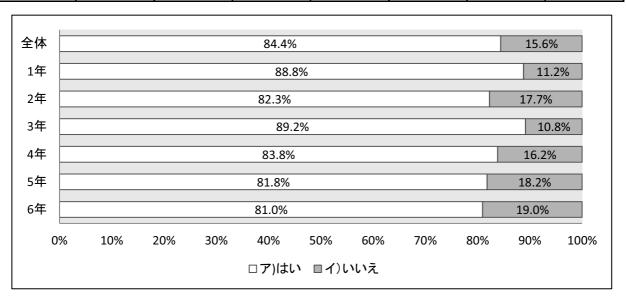

#### ①あなたは本を読むのが好きですか?

|       | 全体    | 1年  | 2年  | 3年  | 4年  | 5年  | 6年  |
|-------|-------|-----|-----|-----|-----|-----|-----|
| ア)はい  | 1,278 | 222 | 195 | 222 | 197 | 225 | 217 |
| イ)いいえ | 236   | 28  | 42  | 27  | 38  | 50  | 51  |