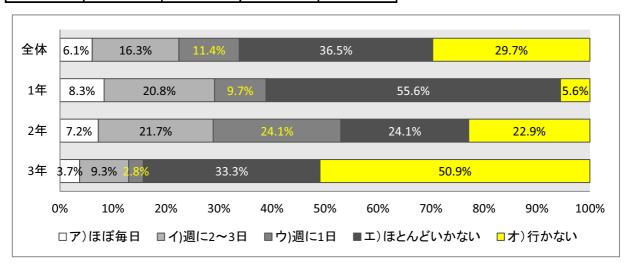

#### ①あなたは本を読むのが好きですか?

|       | 全体  | 1年  | 2年  | 3年  |
|-------|-----|-----|-----|-----|
| ア)はい  | 667 | 199 | 237 | 231 |
| イ)いいえ | 204 | 64  | 57  | 83  |
| 無回答   | 2   |     | 2   |     |

|            | 全体  | 1年 | 2年  | 3年  |
|------------|-----|----|-----|-----|
| ア)ほぼ毎日     | 50  | 19 | 14  | 17  |
| イ)週に2~3    | 140 | 48 | 54  | 38  |
| ウ)週に1日     | 191 | 77 | 63  | 51  |
| エ)ほとんどいかない | 326 | 89 | 118 | 119 |
| オ)行かない     | 166 | 30 | 47  | 89  |