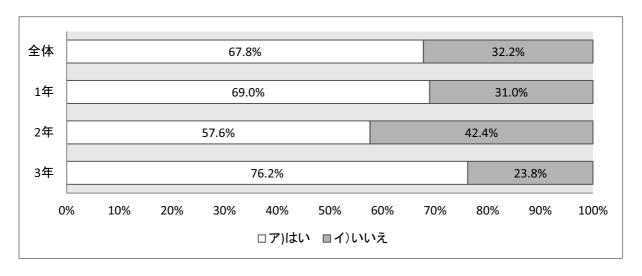

#### 4)八幡浜市の図書館利用カードを作っていますか

|       | 全体  | 1年  | 2年  | 3年  | 4年  | 5年  | 6年  |
|-------|-----|-----|-----|-----|-----|-----|-----|
| ア)はい  | 947 | 111 | 119 | 165 | 162 | 190 | 200 |
| イ)いいえ | 567 | 139 | 118 | 84  | 73  | 85  | 68  |

|       | 全体    | 1年  | 2年  | 3年  | 4年  | 5年  | 6年  |
|-------|-------|-----|-----|-----|-----|-----|-----|
| ア)はい  | 1,013 | 135 | 140 | 188 | 162 | 198 | 190 |
| イ)いいえ | 501   | 115 | 97  | 61  | 73  | 77  | 78  |