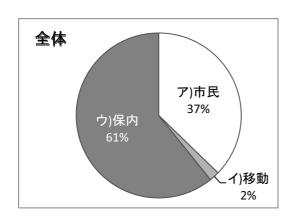

|      | 全体  | 1年 | 2年 | 3年  | 4年  | 5年  | 6年  |
|------|-----|----|----|-----|-----|-----|-----|
| ア)市民 | 635 | 82 | 71 | 103 | 107 | 139 | 142 |
| イ)移動 | 71  | 12 | 13 | 12  | 10  | 12  | 12  |
| ウ)保内 | 528 | 67 | 78 | 117 | 81  | 94  | 91  |