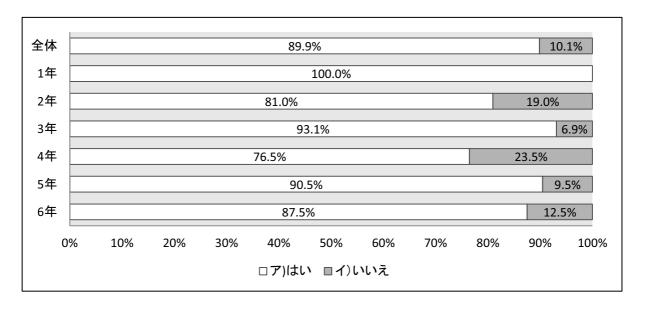

#### 4)八幡浜市の図書館利用カードを作っていますか

|       | 全体  | 1年  | 2年  | 3年  | 4年  | 5年  | 6年  |
|-------|-----|-----|-----|-----|-----|-----|-----|
| ア)はい  | 947 | 111 | 119 | 165 | 162 | 190 | 200 |
| イ)いいえ | 567 | 139 | 118 | 84  | 73  | 85  | 68  |

|       | 全体    | 1年  | 2年  | 3年  | 4年  | 5年  | 6年  |
|-------|-------|-----|-----|-----|-----|-----|-----|
| ア)はい  | 1,013 | 135 | 140 | 188 | 162 | 198 | 190 |
| イ)いいえ | 501   | 115 | 97  | 61  | 73  | 77  | 78  |