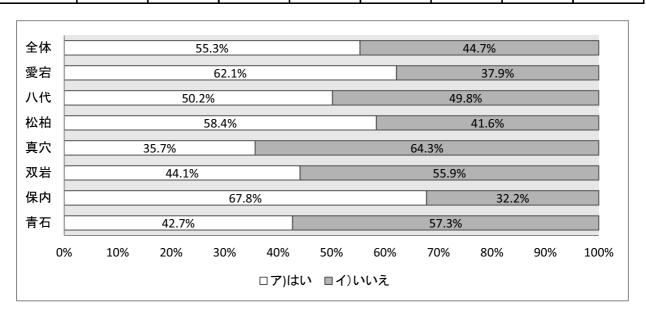

|       | 全体  | 愛宕  | 八代  | 松柏 | 真穴 | 双岩 | 保内  | 青石 |
|-------|-----|-----|-----|----|----|----|-----|----|
| ア)はい  | 607 | 118 | 174 | 87 | 8  | 22 | 122 | 76 |
| イ)いいえ | 265 | 22  | 88  | 38 | 20 | 12 | 58  | 27 |
| 無回答   | 1   |     | 1   |    |    |    |     |    |