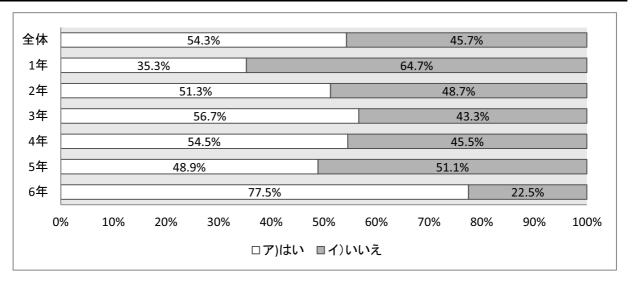

#### ①あなたは本を読むのが好きですか?

|       | 全体    | 1年  | 2年  | 3年  | 4年  | 5年  | 6年  |
|-------|-------|-----|-----|-----|-----|-----|-----|
| ア)はい  | 1,278 | 222 | 195 | 222 | 197 | 225 | 217 |
| イ)いいえ | 236   | 28  | 42  | 27  | 38  | 50  | 51  |