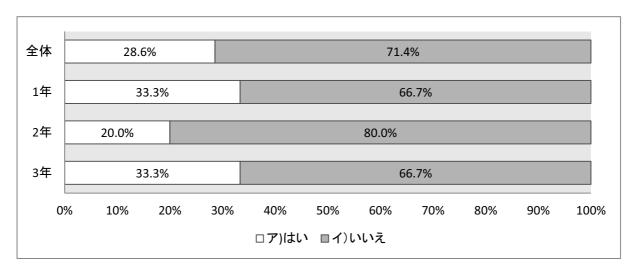

#### 4)八幡浜市の図書館利用カードを作っていますか

|       | 全体  | 1年  | 2年  | 3年  | 4年  | 5年  | 6年  |
|-------|-----|-----|-----|-----|-----|-----|-----|
| ア)はい  | 947 | 111 | 119 | 165 | 162 | 190 | 200 |
| イ)いいえ | 567 | 139 | 118 | 84  | 73  | 85  | 68  |