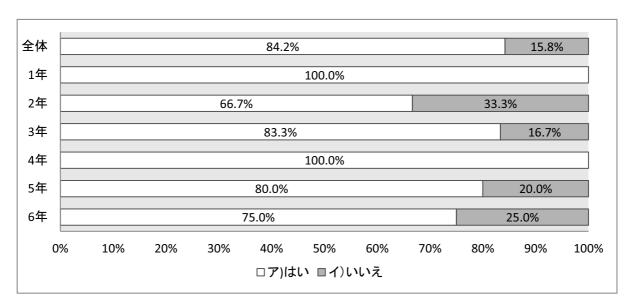

#### 4)八幡浜市の図書館利用カードを作っていますか

|       | 全体  | 1年  | 2年  | 3年  | 4年  | 5年  | 6年  |
|-------|-----|-----|-----|-----|-----|-----|-----|
| ア)はい  | 947 | 111 | 119 | 165 | 162 | 190 | 200 |
| イ)いいえ | 567 | 139 | 118 | 84  | 73  | 85  | 68  |