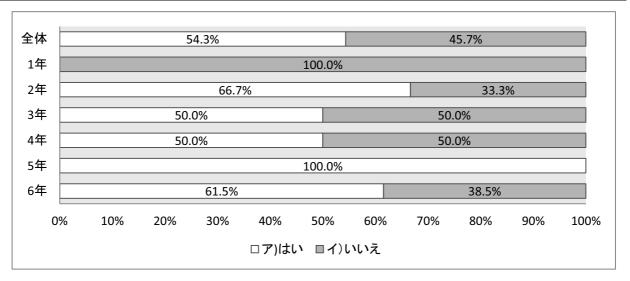

#### 4)八幡浜市の図書館利用カードを作っていますか

|       | 全体  | 1年  | 2年  | 3年  | 4年  | 5年  | 6年  |
|-------|-----|-----|-----|-----|-----|-----|-----|
| ア)はい  | 947 | 111 | 119 | 165 | 162 | 190 | 200 |
| イ)いいえ | 567 | 139 | 118 | 84  | 73  | 85  | 68  |