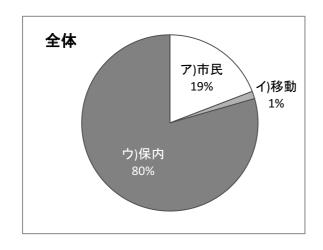

|      | 全体  | 1年 | 2年 | 3年  | 4年  | 5年  | 6年  |
|------|-----|----|----|-----|-----|-----|-----|
| ア)市民 | 635 | 82 | 71 | 103 | 107 | 139 | 142 |
| イ)移動 | 71  | 12 | 13 | 12  | 10  | 12  | 12  |
| ウ)保内 | 528 | 67 | 78 | 117 | 81  | 94  | 91  |