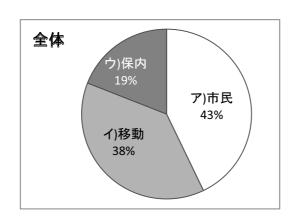

|      | 全体  | 1年 | 2年 | 3年  | 4年  | 5年  | 6年  |
|------|-----|----|----|-----|-----|-----|-----|
| ア)市民 | 635 | 82 | 71 | 103 | 107 | 139 | 142 |
| イ)移動 | 71  | 12 | 13 | 12  | 10  | 12  | 12  |
| ウ)保内 | 528 | 67 | 78 | 117 | 81  | 94  | 91  |