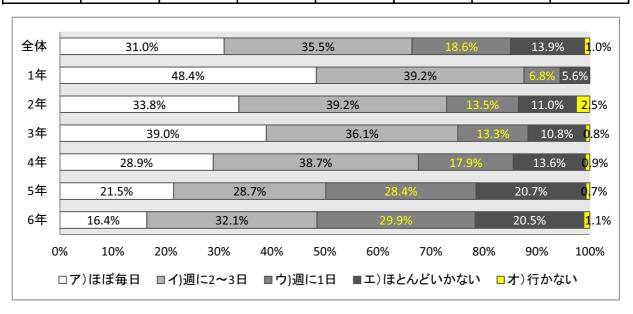

#### 子どもの読書活動調査回答<小学校学年別>

(アンケート回答 1,514名)

#### ①あなたは本を読むのが好きですか?

|       | 全体    | 1年  | 2年  | 3年  | 4年  | 5年  | 6年  |
|-------|-------|-----|-----|-----|-----|-----|-----|
| ア)はい  | 1,278 | 222 | 195 | 222 | 197 | 225 | 217 |
| イ)いいえ | 236   | 28  | 42  | 27  | 38  | 50  | 51  |

|            | 全体  | 1年  | 2年 | 3年 | 4年 | 5年 | 6年 |
|------------|-----|-----|----|----|----|----|----|
| ア)ほぼ毎日     | 469 | 121 | 80 | 97 | 68 | 59 | 44 |
| イ)週に2~3日   | 537 | 98  | 93 | 90 | 91 | 79 | 86 |
| ウ)週に1日     | 282 | 17  | 32 | 33 | 42 | 78 | 80 |
| エ)ほとんどいかない | 211 | 14  | 26 | 27 | 32 | 57 | 55 |
| オ)行かない     | 15  | 0   | 6  | 2  | 2  | 2  | 3  |