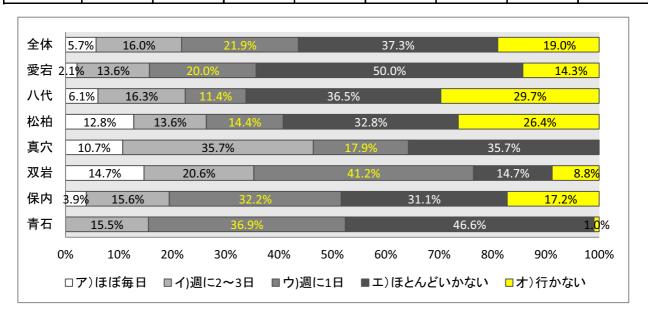

#### ①あなたは本を読むのが好きですか?

|       | 全体  | 1年  | 2年  | 3年  |
|-------|-----|-----|-----|-----|
| ア)はい  | 667 | 199 | 237 | 231 |
| イ)いいえ | 204 | 64  | 57  | 83  |
| 無回答   | 2   |     | 2   |     |

|            | 全体  | 1年 | 2年  | 3年  |
|------------|-----|----|-----|-----|
| ア)ほぼ毎日     | 50  | 19 | 14  | 17  |
| イ)週に2~3    | 140 | 48 | 54  | 38  |
| ウ)週に1日     | 191 | 77 | 63  | 51  |
| エ)ほとんどいかない | 326 | 89 | 118 | 119 |
| オ)行かない     | 166 | 30 | 47  | 89  |

| <u> </u>   |     |    |    |    |    |    |    |    |  |
|------------|-----|----|----|----|----|----|----|----|--|
|            | 全体  | 愛宕 | 八代 | 松柏 | 真穴 | 双岩 | 保内 | 青石 |  |
| ア)ほぼ毎日     | 50  | 3  | 16 | 16 | 3  | 5  | 7  | 0  |  |
| イ)週に2~3    | 140 | 19 | 43 | 17 | 10 | 7  | 28 | 16 |  |
| ウ)週に1日     | 191 | 28 | 30 | 18 | 5  | 14 | 58 | 38 |  |
| エ)ほとんどいかない | 326 | 70 | 96 | 41 | 10 | 5  | 56 | 48 |  |
| オ)行かない     | 166 | 20 | 78 | 33 | 0  | 3  | 31 | 1  |  |