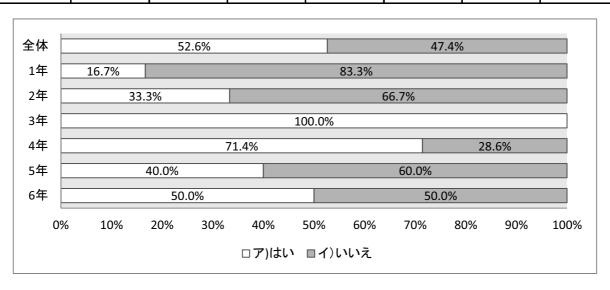

#### ①あなたは本を読むのが好きですか?

|       | 全体    | 1年  | 2年  | 3年  | 4年  | 5年  | 6年  |
|-------|-------|-----|-----|-----|-----|-----|-----|
| ア)はい  | 1,278 | 222 | 195 | 222 | 197 | 225 | 217 |
| イ)いいえ | 236   | 28  | 42  | 27  | 38  | 50  | 51  |