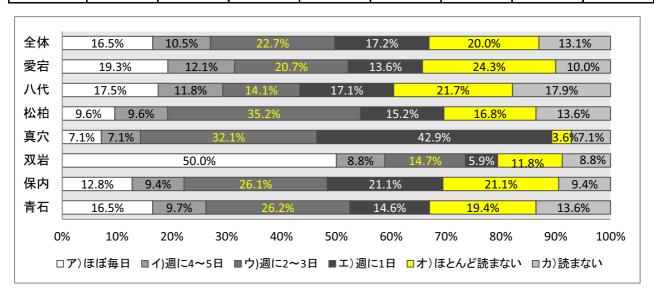

|            | 全体  | 1年 | 2年 | 3年 |
|------------|-----|----|----|----|
| ア)ほぼ毎日     | 144 | 41 | 54 | 49 |
| イ)週に4~5日   | 92  | 33 | 27 | 32 |
| ウ)週に2~3日   | 198 | 74 | 54 | 70 |
| エ)週に1日     | 150 | 40 | 57 | 53 |
| オ)ほとんど読まない | 175 | 54 | 58 | 63 |
| カ)読まない     | 114 | 21 | 46 | 47 |

|            | 全体  | 愛宕 | 八代 | 松柏 | 真穴 | 双岩 | 保内 | 青石 |
|------------|-----|----|----|----|----|----|----|----|
| ア)ほぼ毎日     | 144 | 27 | 46 | 12 | 2  | 17 | 23 | 17 |
| イ)週に4~5日   | 92  | 17 | 31 | 12 | 2  | 3  | 17 | 10 |
| ウ)週に2~3日   | 198 | 29 | 37 | 44 | 9  | 5  | 47 | 27 |
| エ)週に1日     | 150 | 19 | 45 | 19 | 12 | 2  | 38 | 15 |
| オ)ほとんど読まない | 175 | 34 | 57 | 21 | 1  | 4  | 38 | 20 |
| カ)読まない     | 114 | 14 | 47 | 17 | 2  | 3  | 17 | 14 |