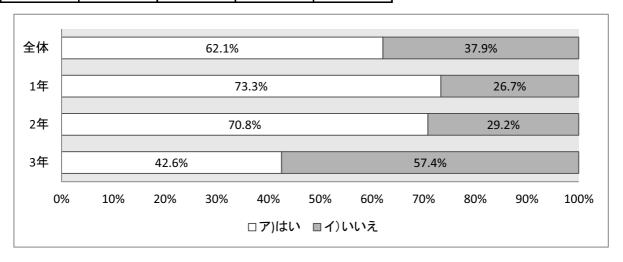

#### 4)八幡浜市の図書館利用カードを作っていますか

|       | 全体  | 1年  | 2年  | 3年  | 4年  | 5年  | 6年  |
|-------|-----|-----|-----|-----|-----|-----|-----|
| ア)はい  | 947 | 111 | 119 | 165 | 162 | 190 | 200 |
| イ)いいえ | 567 | 139 | 118 | 84  | 73  | 85  | 68  |