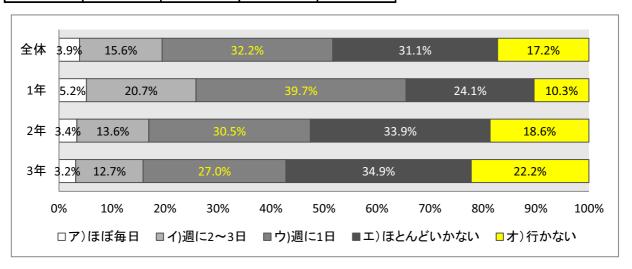

#### ①あなたは本を読むのが好きですか?

|       | 全体  | 1年  | 2年  | 3年  |
|-------|-----|-----|-----|-----|
| ア)はい  | 667 | 199 | 237 | 231 |
| イ)いいえ | 204 | 64  | 57  | 83  |
| 無回答   | 2   |     | 2   |     |

|            | 全体  | 1年 | 2年  | 3年  |
|------------|-----|----|-----|-----|
| ア)ほぼ毎日     | 50  | 19 | 14  | 17  |
| イ)週に2~3    | 140 | 48 | 54  | 38  |
| ウ)週に1日     | 191 | 77 | 63  | 51  |
| エ)ほとんどいかない | 326 | 89 | 118 | 119 |
| オ)行かない     | 166 | 30 | 47  | 89  |