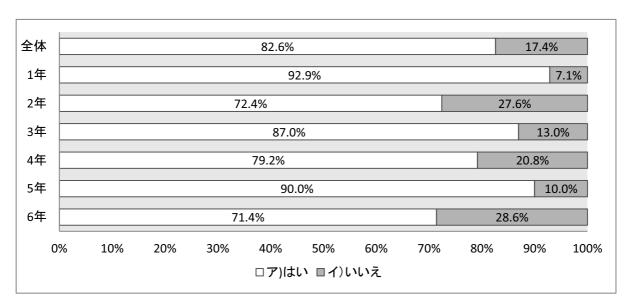

#### ①あなたは本を読むのが好きですか?

|       | 全体    | 1年  | 2年  | 3年  | 4年  | 5年  | 6年  |
|-------|-------|-----|-----|-----|-----|-----|-----|
| ア)はい  | 1,278 | 222 | 195 | 222 | 197 | 225 | 217 |
| イ)いいえ | 236   | 28  | 42  | 27  | 38  | 50  | 51  |