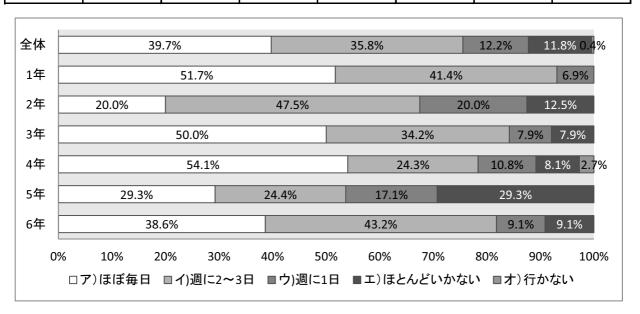

|            | 全体  | 1年  | 2年 | 3年 | 4年 | 5年 | 6年 |
|------------|-----|-----|----|----|----|----|----|
| ア)ほぼ毎日     | 469 | 121 | 80 | 97 | 68 | 59 | 44 |
| イ)週に2~3日   | 537 | 98  | 93 | 90 | 91 | 79 | 86 |
| ウ)週に1日     | 282 | 17  | 32 | 33 | 42 | 78 | 80 |
| エ)ほとんどいかない | 211 | 14  | 26 | 27 | 32 | 57 | 55 |
| オ)行かない     | 15  | 0   | 6  | 2  | 2  | 2  | 3  |