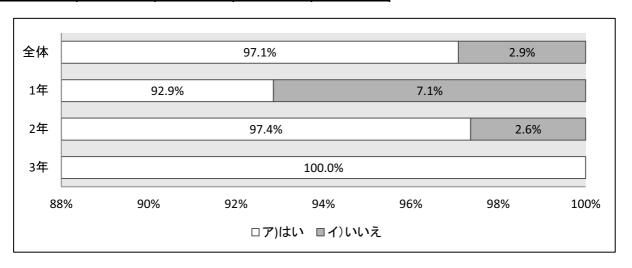

|       | 全体  | 1年 | 2年 | 3年 |
|-------|-----|----|----|----|
| ア)はい  | 118 | 36 | 46 | 36 |
| イ)いいえ | 22  | 9  | 2  | 11 |

|       | 全体 | 1年 | 2年 | 3年 |
|-------|----|----|----|----|
| ア)はい  | 87 | 33 | 34 | 20 |
| イ)いいえ | 53 | 12 | 14 | 27 |