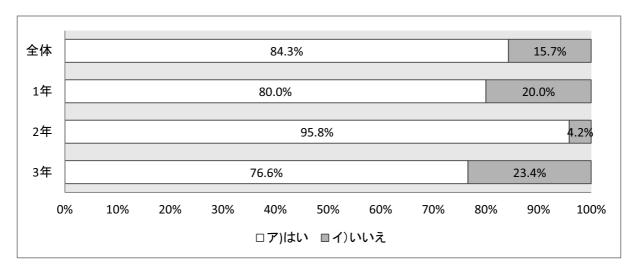

|       | 全体    | 1年  | 2年  | 3年  | 4年  | 5年  | 6年  |
|-------|-------|-----|-----|-----|-----|-----|-----|
| ア)はい  | 1,013 | 135 | 140 | 188 | 162 | 198 | 190 |
| イ)いいえ | 501   | 115 | 97  | 61  | 73  | 77  | 78  |