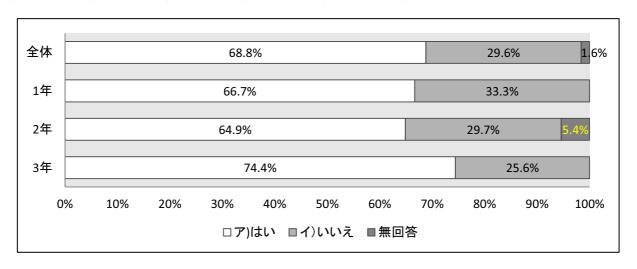

#### ①あなたは本を読むのが好きですか?

|       | 全体  | 1年  | 2年  | 3年  |
|-------|-----|-----|-----|-----|
| ア)はい  | 667 | 199 | 237 | 231 |
| イ)いいえ | 204 | 64  | 57  | 83  |
| 無回答   | 2   |     | 2   |     |

|            | 全体  | 1年 | 2年  | 3年  |
|------------|-----|----|-----|-----|
| ア)ほぼ毎日     | 50  | 19 | 14  | 17  |
| イ)週に2~3    | 140 | 48 | 54  | 38  |
| ウ)週に1日     | 191 | 77 | 63  | 51  |
| エ)ほとんどいかない | 326 | 89 | 118 | 119 |
| オ)行かない     | 166 | 30 | 47  | 89  |