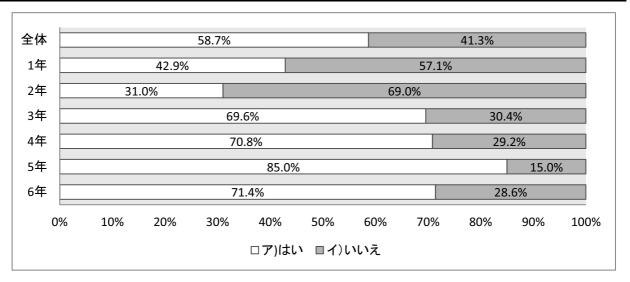

#### 4)八幡浜市の図書館利用カードを作っていますか

|       | 全体  | 1年  | 2年  | 3年  | 4年  | 5年  | 6年  |
|-------|-----|-----|-----|-----|-----|-----|-----|
| ア)はい  | 947 | 111 | 119 | 165 | 162 | 190 | 200 |
| イ)いいえ | 567 | 139 | 118 | 84  | 73  | 85  | 68  |

|       | 全体    | 1年  | 2年  | 3年  | 4年  | 5年  | 6年  |
|-------|-------|-----|-----|-----|-----|-----|-----|
| ア)はい  | 1,013 | 135 | 140 | 188 | 162 | 198 | 190 |
| イ)いいえ | 501   | 115 | 97  | 61  | 73  | 77  | 78  |