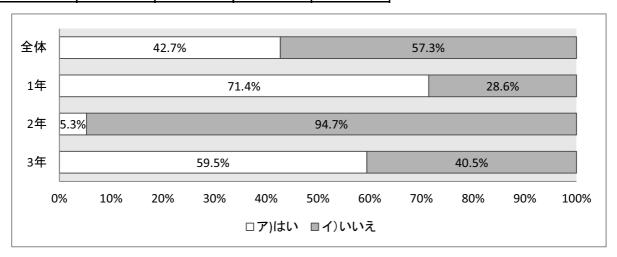

### 子どもの読書活動調査回答<中学校学年別>

(アンケート回答 873名)

|       | 全体  | 1年  | 2年  | 3年  |
|-------|-----|-----|-----|-----|
| ア)はい  | 607 | 191 | 205 | 211 |
| イ)いいえ | 265 | 72  | 91  | 102 |
| 無回答   | 1   |     |     | 1   |

|       | 全体  | 1年  | 2年  | 3年  |
|-------|-----|-----|-----|-----|
| ア)はい  | 483 | 173 | 160 | 150 |
| イ)いいえ | 390 | 90  | 136 | 164 |