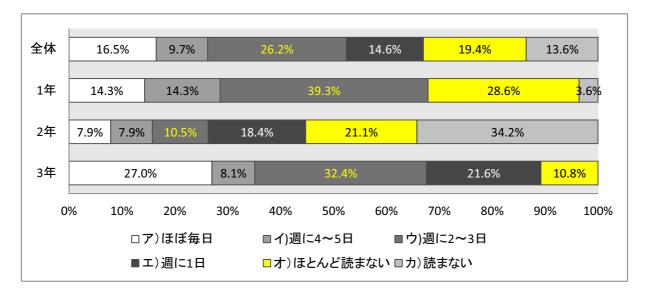

### 子どもの読書活動調査回答<中学校学年別>

(アンケート回答 873名)

|            | 全体  | 1年 | 2年 | 3年 |
|------------|-----|----|----|----|
| ア)ほぼ毎日     | 144 | 41 | 54 | 49 |
| イ)週に4~5日   | 92  | 33 | 27 | 32 |
| ウ)週に2~3日   | 198 | 74 | 54 | 70 |
| エ)週に1日     | 150 | 40 | 57 | 53 |
| オ)ほとんど読まない | 175 | 54 | 58 | 63 |
| カ)読まない     | 114 | 21 | 46 | 47 |