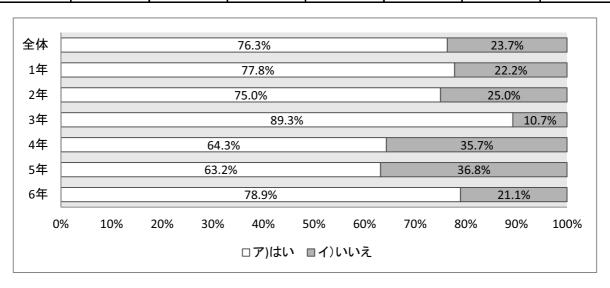

|       | 全体    | 1年  | 2年  | 3年  | 4年  | 5年  | 6年  |
|-------|-------|-----|-----|-----|-----|-----|-----|
| ア)はい  | 1,013 | 135 | 140 | 188 | 162 | 198 | 190 |
| イ)いいえ | 501   | 115 | 97  | 61  | 73  | 77  | 78  |