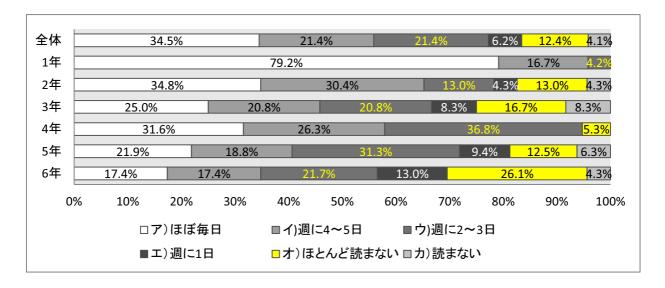

#### 子どもの読書活動調査回答<小学校学年別>

(アンケート回答 1,514名)

|            | 全体  | 1年  | 2年 | 3年 | 4年 | 5年 | 6年 |
|------------|-----|-----|----|----|----|----|----|
| ア)ほぼ毎日     | 504 | 163 | 97 | 92 | 50 | 47 | 55 |
| イ)週に4~5日   | 260 | 46  | 35 | 48 | 46 | 51 | 34 |
| ウ)週に2~3日   | 293 | 23  | 31 | 43 | 64 | 67 | 65 |
| エ)週に1日     | 201 | 12  | 28 | 26 | 24 | 53 | 58 |
| オ)ほとんど読まない | 175 | 3   | 31 | 28 | 32 | 36 | 45 |
| カ)読まない     | 79  | 3   | 14 | 12 | 19 | 20 | 11 |
| 回答不明       | 2   |     | 1  |    |    | 1  |    |