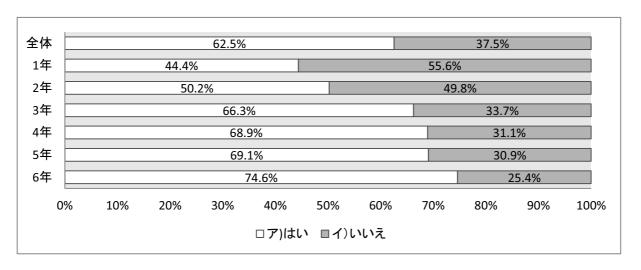

#### 子どもの読書活動調査回答<小学校学年別>

(アンケート回答 1,514名)

#### 4)八幡浜市の図書館利用カードを作っていますか

|       | 全体  | 1年  | 2年  | 3年  | 4年  | 5年  | 6年  |
|-------|-----|-----|-----|-----|-----|-----|-----|
| ア)はい  | 947 | 111 | 119 | 165 | 162 | 190 | 200 |
| イ)いいえ | 567 | 139 | 118 | 84  | 73  | 85  | 68  |