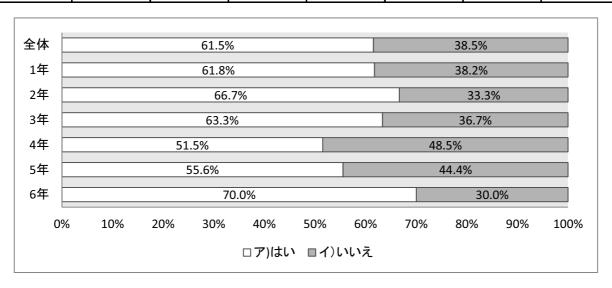

#### 4)八幡浜市の図書館利用カードを作っていますか

|       | 全体  | 1年  | 2年  | 3年  | 4年  | 5年  | 6年  |
|-------|-----|-----|-----|-----|-----|-----|-----|
| ア)はい  | 947 | 111 | 119 | 165 | 162 | 190 | 200 |
| イ)いいえ | 567 | 139 | 118 | 84  | 73  | 85  | 68  |