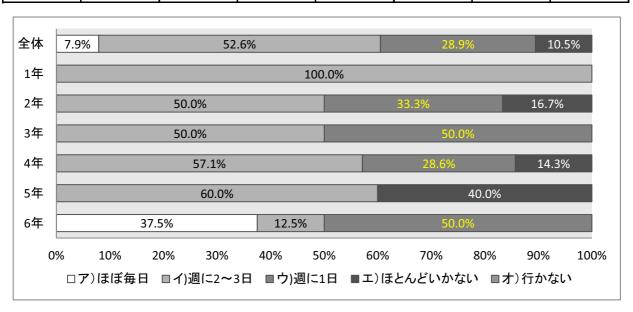

|            | 全体  | 1年  | 2年 | 3年 | 4年 | 5年 | 6年 |
|------------|-----|-----|----|----|----|----|----|
| ア)ほぼ毎日     | 469 | 121 | 80 | 97 | 68 | 59 | 44 |
| イ)週に2~3日   | 537 | 98  | 93 | 90 | 91 | 79 | 86 |
| ウ)週に1日     | 282 | 17  | 32 | 33 | 42 | 78 | 80 |
| エ)ほとんどいかない | 211 | 14  | 26 | 27 | 32 | 57 | 55 |
| オ)行かない     | 15  | 0   | 6  | 2  | 2  | 2  | 3  |