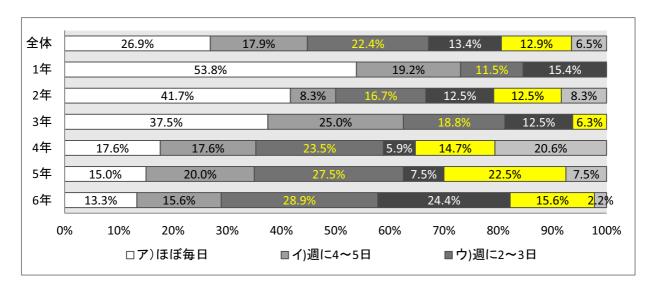

|            | 全体  | 1年  | 2年 | 3年 | 4年 | 5年 | 6年 |
|------------|-----|-----|----|----|----|----|----|
| ア)ほぼ毎日     | 504 | 163 | 97 | 92 | 50 | 47 | 55 |
| イ)週に4~5日   | 260 | 46  | 35 | 48 | 46 | 51 | 34 |
| ウ)週に2~3日   | 293 | 23  | 31 | 43 | 64 | 67 | 65 |
| エ)週に1日     | 201 | 12  | 28 | 26 | 24 | 53 | 58 |
| オ)ほとんど読まない | 175 | 3   | 31 | 28 | 32 | 36 | 45 |
| カ)読まない     | 79  | 3   | 14 | 12 | 19 | 20 | 11 |
| 回答不明       | 2   |     | 1  |    |    | 1  |    |