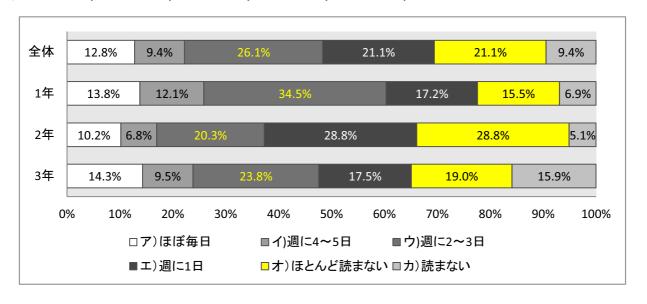

|            | 全体  | 1年 | 2年 | 3年 |
|------------|-----|----|----|----|
| ア)ほぼ毎日     | 144 | 41 | 54 | 49 |
| イ)週に4~5日   | 92  | 33 | 27 | 32 |
| ウ)週に2~3日   | 198 | 74 | 54 | 70 |
| エ)週に1日     | 150 | 40 | 57 | 53 |
| オ)ほとんど読まない | 175 | 54 | 58 | 63 |
| カ)読まない     | 114 | 21 | 46 | 47 |