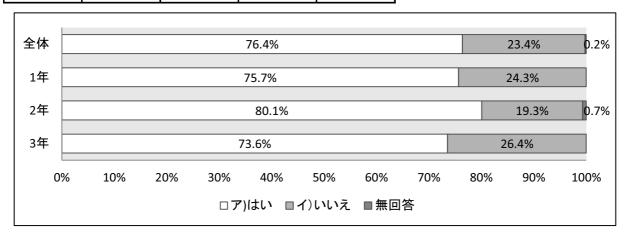

#### ①あなたは本を読むのが好きですか?

|       | 全体  | 1年  | 2年  | 3年  |
|-------|-----|-----|-----|-----|
| ア)はい  | 667 | 199 | 237 | 231 |
| イ)いいえ | 204 | 64  | 57  | 83  |
| 無回答   | 2   |     | 2   |     |

|            | 全体  | 1年 | 2年  | 3年  |
|------------|-----|----|-----|-----|
| ア)ほぼ毎日     | 50  | 19 | 14  | 17  |
| イ)週に2~3    | 140 | 48 | 54  | 38  |
| ウ)週に1日     | 191 | 77 | 63  | 51  |
| エ)ほとんどいかない | 326 | 89 | 118 | 119 |
| オ)行かない     | 166 | 30 | 47  | 89  |