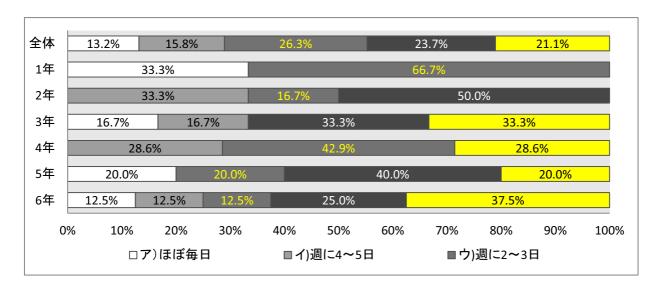

|            | 全体  | 1年  | 2年 | 3年 | 4年 | 5年 | 6年 |
|------------|-----|-----|----|----|----|----|----|
| ア)ほぼ毎日     | 504 | 163 | 97 | 92 | 50 | 47 | 55 |
| イ)週に4~5日   | 260 | 46  | 35 | 48 | 46 | 51 | 34 |
| ウ)週に2~3日   | 293 | 23  | 31 | 43 | 64 | 67 | 65 |
| エ)週に1日     | 201 | 12  | 28 | 26 | 24 | 53 | 58 |
| オ)ほとんど読まない | 175 | 3   | 31 | 28 | 32 | 36 | 45 |
| カ)読まない     | 79  | 3   | 14 | 12 | 19 | 20 | 11 |
| 回答不明       | 2   |     | 1  |    |    | 1  |    |