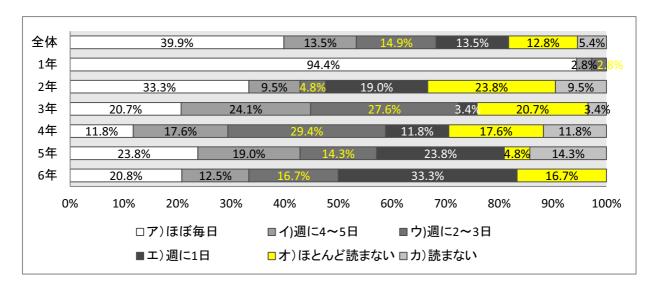

#### 子どもの読書活動調査回答<小学校学年別>

(アンケート回答 1,514名)

|            | 全体  | 1年  | 2年 | 3年 | 4年 | 5年 | 6年 |
|------------|-----|-----|----|----|----|----|----|
| ア)ほぼ毎日     | 504 | 163 | 97 | 92 | 50 | 47 | 55 |
| イ)週に4~5日   | 260 | 46  | 35 | 48 | 46 | 51 | 34 |
| ウ)週に2~3日   | 293 | 23  | 31 | 43 | 64 | 67 | 65 |
| エ)週に1日     | 201 | 12  | 28 | 26 | 24 | 53 | 58 |
| オ)ほとんど読まない | 175 | 3   | 31 | 28 | 32 | 36 | 45 |
| カ)読まない     | 79  | 3   | 14 | 12 | 19 | 20 | 11 |
| 回答不明       | 2   |     | 1  |    |    | 1  |    |