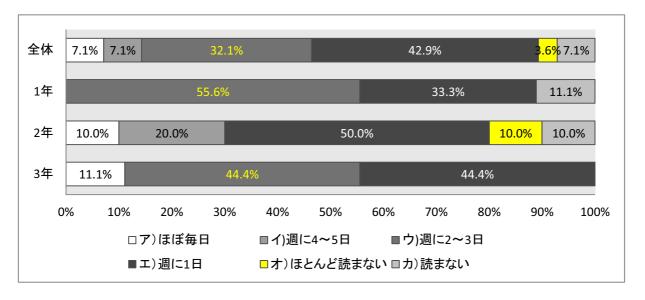

|            | 全体  | 1年 | 2年 | 3年 |
|------------|-----|----|----|----|
| ア)ほぼ毎日     | 144 | 41 | 54 | 49 |
| イ)週に4~5日   | 92  | 33 | 27 | 32 |
| ウ)週に2~3日   | 198 | 74 | 54 | 70 |
| エ)週に1日     | 150 | 40 | 57 | 53 |
| オ)ほとんど読まない | 175 | 54 | 58 | 63 |
| カ)読まない     | 114 | 21 | 46 | 47 |