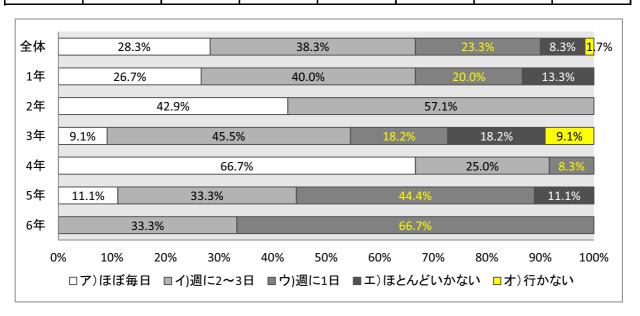

|            | 全体  | 1年  | 2年 | 3年 | 4年 | 5年 | 6年 |
|------------|-----|-----|----|----|----|----|----|
| ア)ほぼ毎日     | 504 | 163 | 97 | 92 | 50 | 47 | 55 |
| イ)週に4~5日   | 260 | 46  | 35 | 48 | 46 | 51 | 34 |
| ウ)週に2~3日   | 293 | 23  | 31 | 43 | 64 | 67 | 65 |
| エ)週に1日     | 201 | 12  | 28 | 26 | 24 | 53 | 58 |
| オ)ほとんど読まない | 175 | 3   | 31 | 28 | 32 | 36 | 45 |
| カ)読まない     | 79  | 3   | 14 | 12 | 19 | 20 | 11 |
| 回答不明       | 2   |     | 1  |    |    | 1  |    |