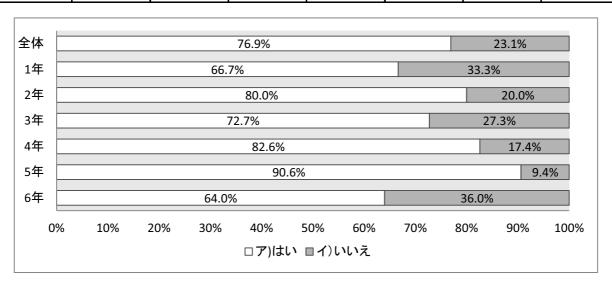

#### 子どもの読書活動調査回答<小学校学年別>

(アンケート回答 1,514名)

|       | 全体    | 1年  | 2年  | 3年  | 4年  | 5年  | 6年  |
|-------|-------|-----|-----|-----|-----|-----|-----|
| ア)はい  | 1,013 | 135 | 140 | 188 | 162 | 198 | 190 |
| イ)いいえ | 501   | 115 | 97  | 61  | 73  | 77  | 78  |