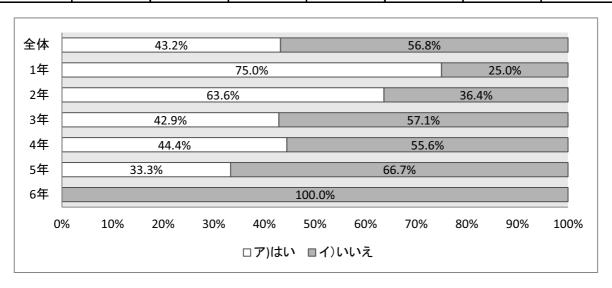

|       | 全体    | 1年  | 2年  | 3年  | 4年  | 5年  | 6年  |
|-------|-------|-----|-----|-----|-----|-----|-----|
| ア)はい  | 1,013 | 135 | 140 | 188 | 162 | 198 | 190 |
| イ)いいえ | 501   | 115 | 97  | 61  | 73  | 77  | 78  |