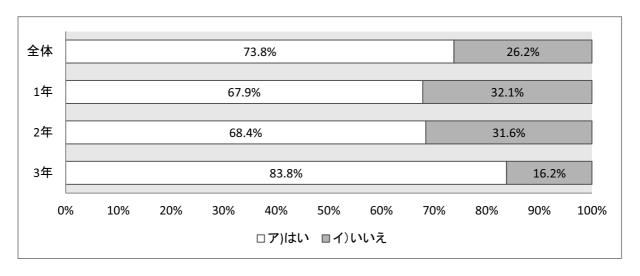

### 子どもの読書活動調査回答<中学校学年別>

(アンケート回答 873名)

|       | 全体  | 1年  | 2年  | 3年  |
|-------|-----|-----|-----|-----|
| ア)はい  | 607 | 191 | 205 | 211 |
| イ)いいえ | 265 | 72  | 91  | 102 |
| 無回答   | 1   |     |     | 1   |

|       | 全体  | 1年  | 2年  | 3年  |
|-------|-----|-----|-----|-----|
| ア)はい  | 483 | 173 | 160 | 150 |
| イ)いいえ | 390 | 90  | 136 | 164 |