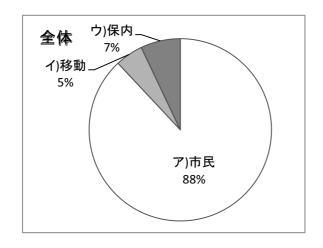

|      | 全体  | 1年  | 2年  | 3年  |
|------|-----|-----|-----|-----|
| ア)市民 | 340 | 126 | 113 | 101 |
| イ)移動 | 17  | 6   | 10  | 1   |
| ウ)保内 | 184 | 72  | 58  | 54  |