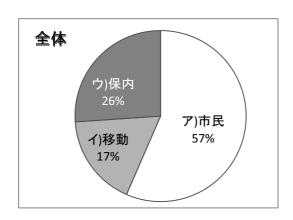

|      | 全体  | 1年 | 2年 | 3年  | 4年  | 5年  | 6年  |
|------|-----|----|----|-----|-----|-----|-----|
| ア)市民 | 635 | 82 | 71 | 103 | 107 | 139 | 142 |
| イ)移動 | 71  | 12 | 13 | 12  | 10  | 12  | 12  |
| ウ)保内 | 528 | 67 | 78 | 117 | 81  | 94  | 91  |