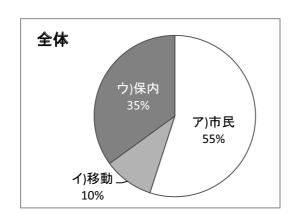

|      | 全体  | 1年 | 2年 | 3年  | 4年  | 5年  | 6年  |
|------|-----|----|----|-----|-----|-----|-----|
| ア)市民 | 635 | 82 | 71 | 103 | 107 | 139 | 142 |
| イ)移動 | 71  | 12 | 13 | 12  | 10  | 12  | 12  |
| ウ)保内 | 528 | 67 | 78 | 117 | 81  | 94  | 91  |