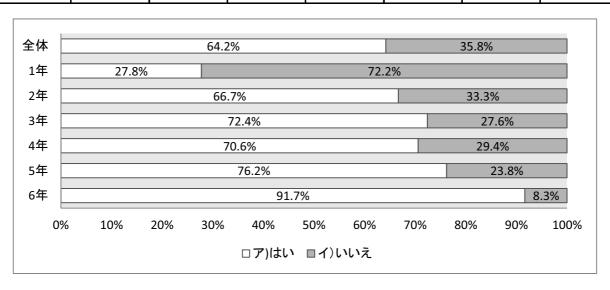

#### 子どもの読書活動調査回答<小学校学年別>

(アンケート回答 1,514名)

#### 4)八幡浜市の図書館利用カードを作っていますか

|       | 全体  | 1年  | 2年  | 3年  | 4年  | 5年  | 6年  |
|-------|-----|-----|-----|-----|-----|-----|-----|
| ア)はい  | 947 | 111 | 119 | 165 | 162 | 190 | 200 |
| イ)いいえ | 567 | 139 | 118 | 84  | 73  | 85  | 68  |