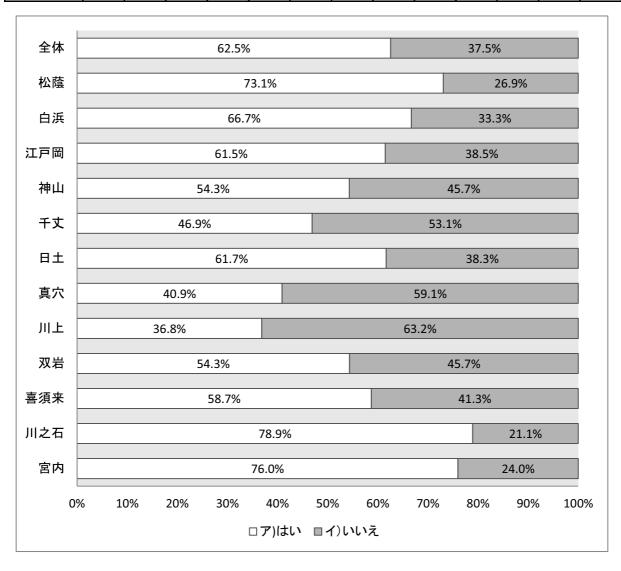

#### 4)八幡浜市の図書館利用カードを作っていますか

|       | 全体  | 松蔭 | 白浜  | 江戸岡 | 神山  | 千丈 | 日土 | 真穴 | 川上 | 双岩 | 喜須来 | 川之石 | 宮内  |
|-------|-----|----|-----|-----|-----|----|----|----|----|----|-----|-----|-----|
| ア)はい  | 947 | 95 | 134 | 91  | 120 | 68 | 37 | 18 | 14 | 25 | 81  | 90  | 174 |
| イ)いいえ | 567 | 35 | 67  | 57  | 101 | 77 | 23 | 26 | 24 | 21 | 57  | 24  | 55  |

|       | 全体    | 松蔭  | 白浜  | 江戸岡 | 神山  | 千丈 | 日土 | 真穴 | 川上 | 双岩 | 喜須来 | 川之石 | 宮内  |
|-------|-------|-----|-----|-----|-----|----|----|----|----|----|-----|-----|-----|
| ア)はい  | 1,013 | 100 | 140 | 95  | 136 | 85 | 37 | 19 | 20 | 27 | 79  | 87  | 188 |
| イ)いいえ | 501   | 30  | 61  | 53  | 85  | 60 | 23 | 25 | 18 | 19 | 59  | 27  | 41  |

|      | 全体  | 松蔭  | 白浜  | 江戸岡 | 神山  | 千丈 | 日土 | 真穴 | 川上 | 双岩 | 喜須来 | 川之石 | 宮内  |
|------|-----|-----|-----|-----|-----|----|----|----|----|----|-----|-----|-----|
| ア)市民 | 635 | 100 | 132 | 85  | 126 | 78 | 19 | 9  | 13 | 22 | 11  | 11  | 38  |
| イ)移動 | 71  | 1   | 8   | 6   | 5   | 20 | 1  | 8  | 4  | 4  | 1   | 5   | 8   |
| ウ)保内 | 528 | 12  | 37  | 34  | 29  | 22 | 31 | 4  | 6  | 14 | 79  | 81  | 179 |