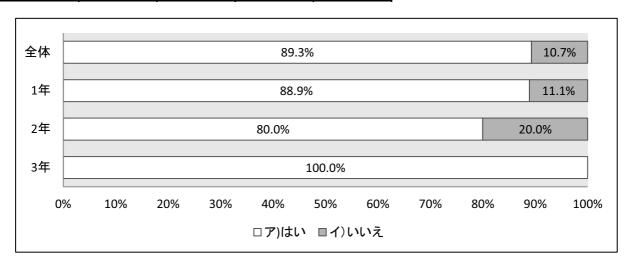

|       | 全体  | 1年  | 2年  | 3年  |
|-------|-----|-----|-----|-----|
| ア)はい  | 607 | 191 | 205 | 211 |
| イ)いいえ | 265 | 72  | 91  | 102 |
| 無回答   | 1   |     |     | 1   |

|       | 全体  | 1年  | 2年  | 3年  |
|-------|-----|-----|-----|-----|
| ア)はい  | 483 | 173 | 160 | 150 |
| イ)いいえ | 390 | 90  | 136 | 164 |