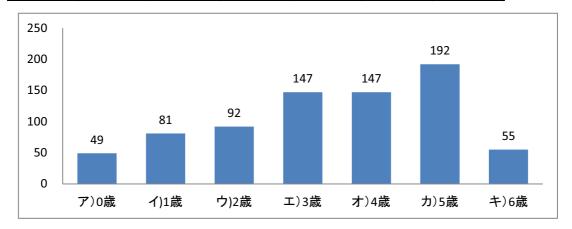

# ①小学生未満のお子さんの年齢をすべて教えてください。

| ア)0歳 | イ)1歳 | ウ)2歳 | エ)3歳 | 才)4歳 | カ)5歳 | キ)6歳 |
|------|------|------|------|------|------|------|
| 49   | 81   | 92   | 147  | 147  | 192  | 55   |