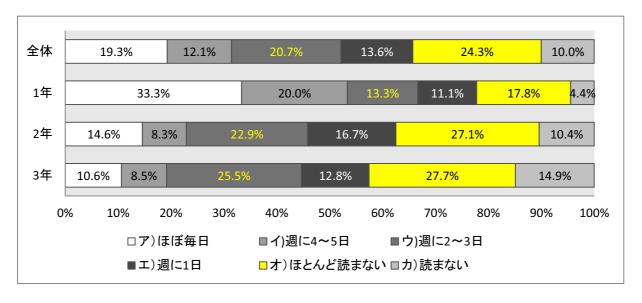

|            | 全体  | 1年  | 2年 | 3年 | 4年 | 5年 | 6年 |
|------------|-----|-----|----|----|----|----|----|
| ア)ほぼ毎日     | 504 | 163 | 97 | 92 | 50 | 47 | 55 |
| イ)週に4~5日   | 260 | 46  | 35 | 48 | 46 | 51 | 34 |
| ウ)週に2~3日   | 293 | 23  | 31 | 43 | 64 | 67 | 65 |
| エ)週に1日     | 201 | 12  | 28 | 26 | 24 | 53 | 58 |
| オ)ほとんど読まない | 175 | 3   | 31 | 28 | 32 | 36 | 45 |
| カ)読まない     | 79  | 3   | 14 | 12 | 19 | 20 | 11 |
| 回答不明       | 2   |     | 1  |    |    | 1  |    |