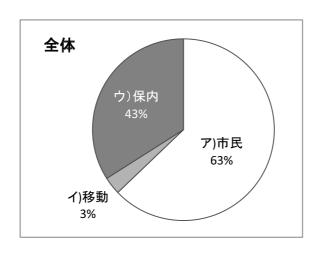

|      | 全体  | 1年  | 2年  | 3年  |
|------|-----|-----|-----|-----|
| ア)市民 | 340 | 126 | 113 | 101 |
| イ)移動 | 17  | 6   | 10  | 1   |
| ウ)保内 | 184 | 72  | 58  | 54  |

|      | 全体  | 愛宕 | 八代  | 松柏 | 真穴 | 双岩 | 保内  | 青石 |
|------|-----|----|-----|----|----|----|-----|----|
| ア)市民 | 340 | 83 | 125 | 73 | 8  | 9  | 28  | 14 |
| イ)移動 | 17  | 2  | 7   | 1  | 3  | 2  | 2   | 0  |
| ウ)保内 | 184 | 13 | 10  | 2  | 1  | 6  | 116 | 36 |