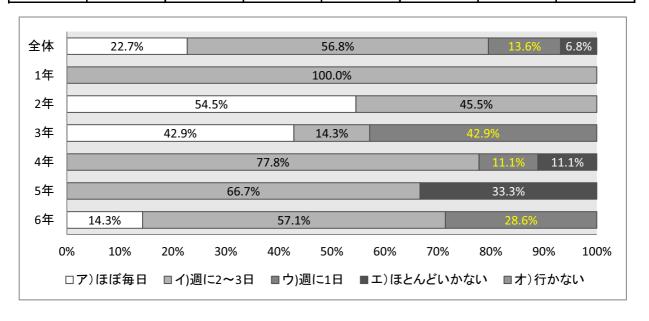

|            | 全体  | 1年  | 2年 | 3年 | 4年 | 5年 | 6年 |
|------------|-----|-----|----|----|----|----|----|
| ア)ほぼ毎日     | 469 | 121 | 80 | 97 | 68 | 59 | 44 |
| イ)週に2~3日   | 537 | 98  | 93 | 90 | 91 | 79 | 86 |
| ウ)週に1日     | 282 | 17  | 32 | 33 | 42 | 78 | 80 |
| エ)ほとんどいかない | 211 | 14  | 26 | 27 | 32 | 57 | 55 |
| オ)行かない     | 15  | 0   | 6  | 2  | 2  | 2  | 3  |