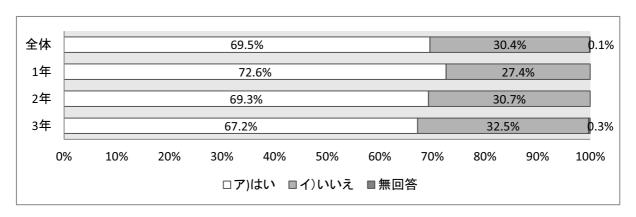

### 子どもの読書活動調査回答<中学校学年別>

(アンケート回答 873名)

|       | 全体  | 1年  | 2年  | 3年  |
|-------|-----|-----|-----|-----|
| ア)はい  | 607 | 191 | 205 | 211 |
| イ)いいえ | 265 | 72  | 91  | 102 |
| 無回答   | 1   |     |     | 1   |

|       | 全体  | 1年  | 2年  | 3年  |
|-------|-----|-----|-----|-----|
| ア)はい  | 483 | 173 | 160 | 150 |
| イ)いいえ | 390 | 90  | 136 | 164 |