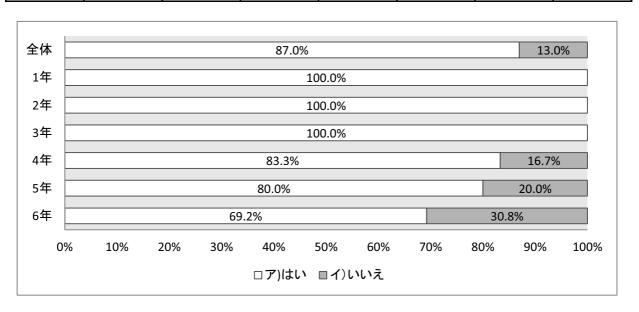

#### ④お子さんの名前で八幡浜市の図書館利用カードを作っていますか

|     | ア)はい | イ)いいえ |
|-----|------|-------|
| 全体  | 139  | 407   |
| 保育所 | 96   | 364   |
| 幼稚園 | 43   | 43    |

# ⑤お子さんは一年以内に八幡浜市の図書館で本を借りたことがありますか

|     | ア)はい | イ)いいえ | 無回答 |
|-----|------|-------|-----|
| 全体  | 215  | 330   | 1   |
| 保育所 | 155  | 304   | 1   |
| 幼稚園 | 60   | 26    | 0   |