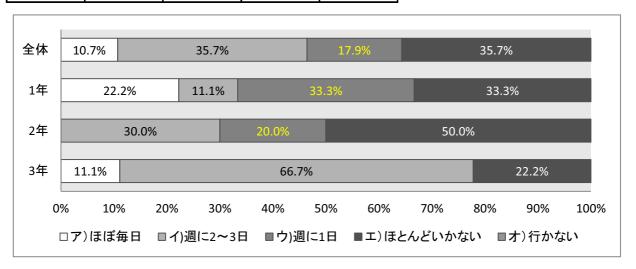

#### ①あなたは本を読むのが好きですか?

|       | 全体  | 1年  | 2年  | 3年  |
|-------|-----|-----|-----|-----|
| ア)はい  | 667 | 199 | 237 | 231 |
| イ)いいえ | 204 | 64  | 57  | 83  |
| 無回答   | 2   |     | 2   |     |

|            | 全体  | 1年 | 2年  | 3年  |
|------------|-----|----|-----|-----|
| ア)ほぼ毎日     | 50  | 19 | 14  | 17  |
| イ)週に2~3    | 140 | 48 | 54  | 38  |
| ウ)週に1日     | 191 | 77 | 63  | 51  |
| エ)ほとんどいかない | 326 | 89 | 118 | 119 |
| オ)行かない     | 166 | 30 | 47  | 89  |