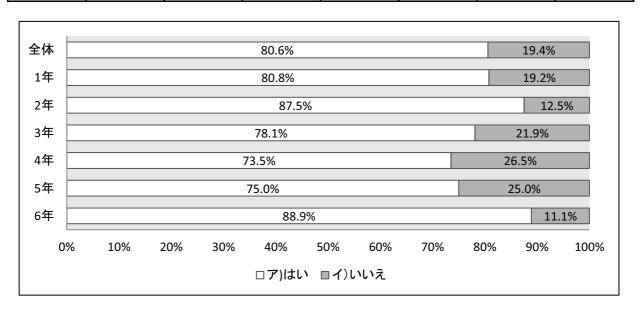

|            | 全体  | 1年  | 2年 | 3年 | 4年 | 5年 | 6年 |
|------------|-----|-----|----|----|----|----|----|
| ア)ほぼ毎日     | 469 | 121 | 80 | 97 | 68 | 59 | 44 |
| イ)週に2~3日   | 537 | 98  | 93 | 90 | 91 | 79 | 86 |
| ウ)週に1日     | 282 | 17  | 32 | 33 | 42 | 78 | 80 |
| エ)ほとんどいかない | 211 | 14  | 26 | 27 | 32 | 57 | 55 |
| オ)行かない     | 15  | 0   | 6  | 2  | 2  | 2  | 3  |