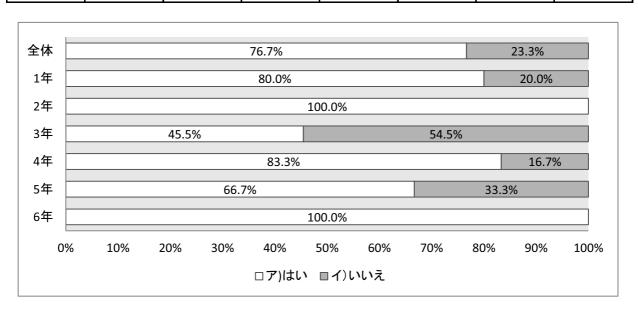

#### ①あなたは本を読むのが好きですか?

|       | 全体    | 1年  | 2年  | 3年  | 4年  | 5年  | 6年  |
|-------|-------|-----|-----|-----|-----|-----|-----|
| ア)はい  | 1,278 | 222 | 195 | 222 | 197 | 225 | 217 |
| イ)いいえ | 236   | 28  | 42  | 27  | 38  | 50  | 51  |