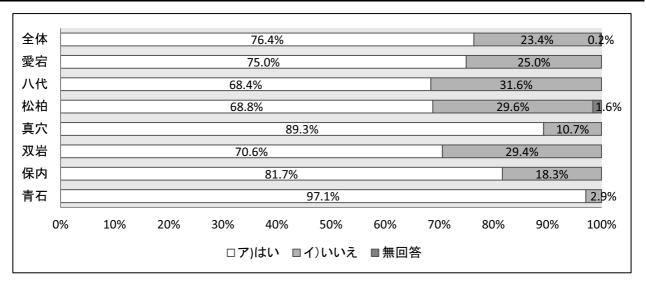

|       | 全体  | 1年  | 2年  | 3年  |
|-------|-----|-----|-----|-----|
| ア)はい  | 607 | 191 | 205 | 211 |
| イ)いいえ | 265 | 72  | 91  | 102 |
| 無回答   | 1   |     |     | 1   |

|       | 全体  | 1年  | 2年  | 3年  |
|-------|-----|-----|-----|-----|
| ア)はい  | 483 | 173 | 160 | 150 |
| イ)いいえ | 390 | 90  | 136 | 164 |

|       | 全体  | 愛宕  | 八代  | 松柏 | 真穴 | 双岩 | 保内  | 青石 |
|-------|-----|-----|-----|----|----|----|-----|----|
| ア)はい  | 607 | 118 | 174 | 87 | 8  | 22 | 122 | 76 |
| イ)いいえ | 265 | 22  | 88  | 38 | 20 | 12 | 58  | 27 |
| 無回答   | 1   |     | 1   |    |    |    |     |    |

|       | 全体  | 愛宕 | 八代  | 松柏 | 真穴 | 双岩 | 保内  | 青石 |
|-------|-----|----|-----|----|----|----|-----|----|
| ア)はい  | 483 | 87 | 132 | 73 | 10 | 15 | 122 | 44 |
| イ)いいえ | 390 | 53 | 131 | 52 | 18 | 19 | 58  | 59 |