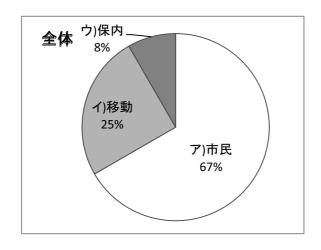

|      | 全体  | 1年 | 2年 | 3年  | 4年  | 5年  | 6年  |
|------|-----|----|----|-----|-----|-----|-----|
| ア)市民 | 635 | 82 | 71 | 103 | 107 | 139 | 142 |
| イ)移動 | 71  | 12 | 13 | 12  | 10  | 12  | 12  |
| ウ)保内 | 528 | 67 | 78 | 117 | 81  | 94  | 91  |