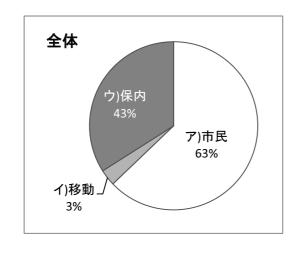

|      | 全体  | 1年  | 2年  | 3年  |
|------|-----|-----|-----|-----|
| ア)市民 | 340 | 126 | 113 | 101 |
| イ)移動 | 17  | 6   | 10  | 1   |
| ウ)保内 | 184 | 72  | 58  | 54  |