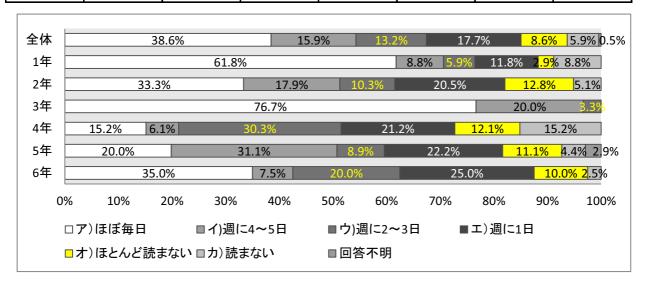

|            | 全体  | 1年  | 2年 | 3年 | 4年 | 5年 | 6年 |
|------------|-----|-----|----|----|----|----|----|
| ア)ほぼ毎日     | 504 | 163 | 97 | 92 | 50 | 47 | 55 |
| イ)週に4~5日   | 260 | 46  | 35 | 48 | 46 | 51 | 34 |
| ウ)週に2~3日   | 293 | 23  | 31 | 43 | 64 | 67 | 65 |
| エ)週に1日     | 201 | 12  | 28 | 26 | 24 | 53 | 58 |
| オ)ほとんど読まない | 175 | 3   | 31 | 28 | 32 | 36 | 45 |
| カ)読まない     | 79  | 3   | 14 | 12 | 19 | 20 | 11 |
| 回答不明       | 2   |     | 1  |    |    | 1  |    |