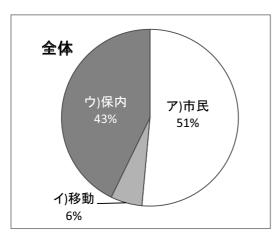

|      | 全体  | 1年 | 2年 | 3年  | 4年  | 5年  | 6年  |
|------|-----|----|----|-----|-----|-----|-----|
| ア)市民 | 635 | 82 | 71 | 103 | 107 | 139 | 142 |
| イ)移動 | 71  | 12 | 13 | 12  | 10  | 12  | 12  |
| ウ)保内 | 528 | 67 | 78 | 117 | 81  | 94  | 91  |