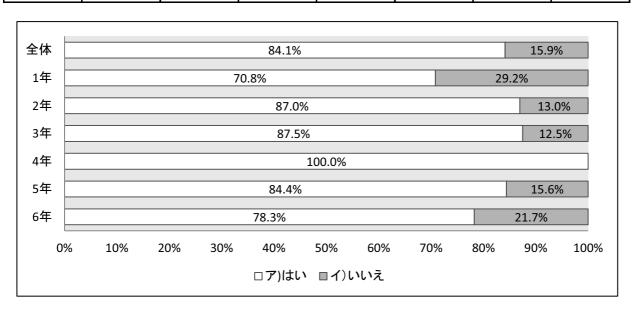

|       | 全体    | 1年  | 2年  | 3年  | 4年  | 5年  | 6年  |
|-------|-------|-----|-----|-----|-----|-----|-----|
| ア)はい  | 1,013 | 135 | 140 | 188 | 162 | 198 | 190 |
| イ)いいえ | 501   | 115 | 97  | 61  | 73  | 77  | 78  |