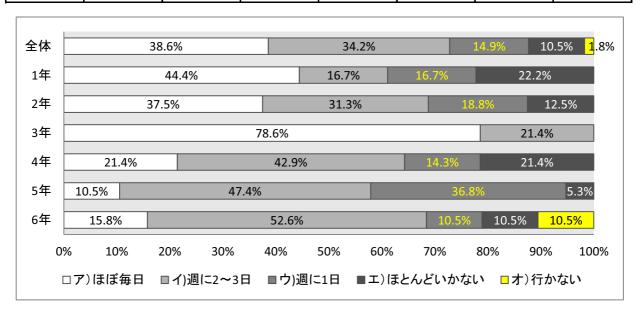

|            | 全体  | 1年  | 2年 | 3年 | 4年 | 5年 | 6年 |
|------------|-----|-----|----|----|----|----|----|
| ア)ほぼ毎日     | 469 | 121 | 80 | 97 | 68 | 59 | 44 |
| イ)週に2~3日   | 537 | 98  | 93 | 90 | 91 | 79 | 86 |
| ウ)週に1日     | 282 | 17  | 32 | 33 | 42 | 78 | 80 |
| エ)ほとんどいかない | 211 | 14  | 26 | 27 | 32 | 57 | 55 |
| オ)行かない     | 15  | 0   | 6  | 2  | 2  | 2  | 3  |