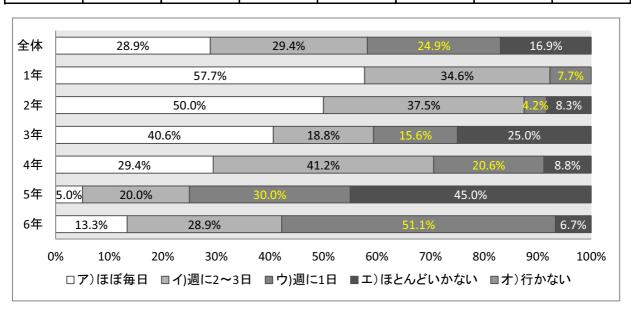

|            | 全体  | 1年  | 2年 | 3年 | 4年 | 5年 | 6年 |
|------------|-----|-----|----|----|----|----|----|
| ア)ほぼ毎日     | 469 | 121 | 80 | 97 | 68 | 59 | 44 |
| イ)週に2~3日   | 537 | 98  | 93 | 90 | 91 | 79 | 86 |
| ウ)週に1日     | 282 | 17  | 32 | 33 | 42 | 78 | 80 |
| エ)ほとんどいかない | 211 | 14  | 26 | 27 | 32 | 57 | 55 |
| オ)行かない     | 15  | 0   | 6  | 2  | 2  | 2  | 3  |