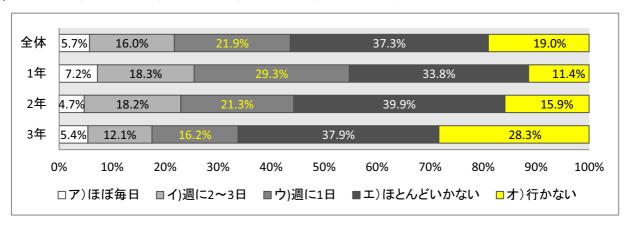

### 子どもの読書活動調査回答<中学校学年別>

(アンケート回答 873名)

#### ①あなたは本を読むのが好きですか?

|       | 全体  | 1年  | 2年  | 3年  |
|-------|-----|-----|-----|-----|
| ア)はい  | 667 | 199 | 237 | 231 |
| イ)いいえ | 204 | 64  | 57  | 83  |
| 無回答   | 2   |     | 2   |     |

|            | 全体  | 1年 | 2年  | 3年  |
|------------|-----|----|-----|-----|
| ア)ほぼ毎日     | 50  | 19 | 14  | 17  |
| イ)週に2~3    | 140 | 48 | 54  | 38  |
| ウ)週に1日     | 191 | 77 | 63  | 51  |
| エ)ほとんどいかない | 326 | 89 | 118 | 119 |
| オ)行かない     | 166 | 30 | 47  | 89  |