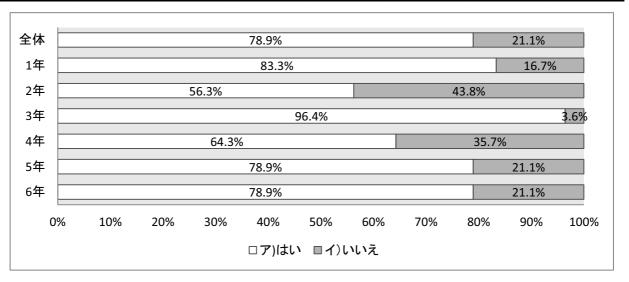

#### 4)八幡浜市の図書館利用カードを作っていますか

|       | 全体  | 1年  | 2年  | 3年  | 4年  | 5年  | 6年  |
|-------|-----|-----|-----|-----|-----|-----|-----|
| ア)はい  | 947 | 111 | 119 | 165 | 162 | 190 | 200 |
| イ)いいえ | 567 | 139 | 118 | 84  | 73  | 85  | 68  |