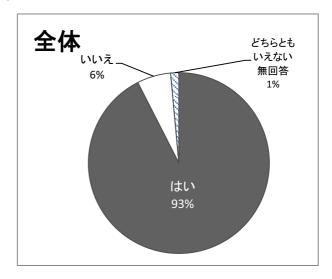

# ②お子さんは本を読むこと(読み聞かせ)が好きですか?

|   |     | ア)はい | イ)いいえ | どちらともいえない<br>無回答 |
|---|-----|------|-------|------------------|
| 4 | 全体  | 505  | 33    | 8                |
| 保 | :育所 | 428  | 25    | 7                |
| 幼 | 稚園  | 77   | 8     | 1                |