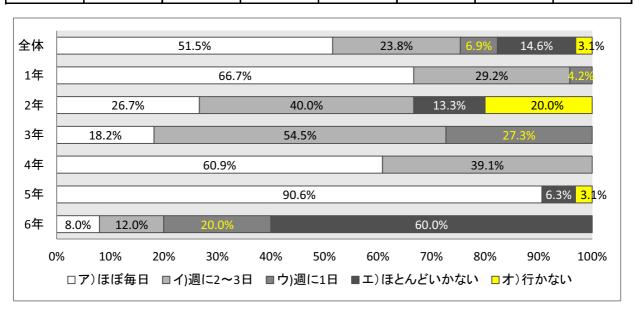

#### 子どもの読書活動調査回答<小学校学年別>

(アンケート回答 1,514名)

|            | 全体  | 1年  | 2年 | 3年 | 4年 | 5年 | 6年 |
|------------|-----|-----|----|----|----|----|----|
| ア)ほぼ毎日     | 469 | 121 | 80 | 97 | 68 | 59 | 44 |
| イ)週に2~3日   | 537 | 98  | 93 | 90 | 91 | 79 | 86 |
| ウ)週に1日     | 282 | 17  | 32 | 33 | 42 | 78 | 80 |
| エ)ほとんどいかない | 211 | 14  | 26 | 27 | 32 | 57 | 55 |
| オ)行かない     | 15  | 0   | 6  | 2  | 2  | 2  | 3  |