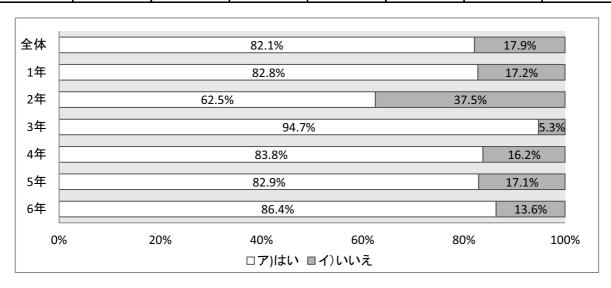

#### 4)八幡浜市の図書館利用カードを作っていますか

|       | 全体  | 1年  | 2年  | 3年  | 4年  | 5年  | 6年  |
|-------|-----|-----|-----|-----|-----|-----|-----|
| ア)はい  | 947 | 111 | 119 | 165 | 162 | 190 | 200 |
| イ)いいえ | 567 | 139 | 118 | 84  | 73  | 85  | 68  |