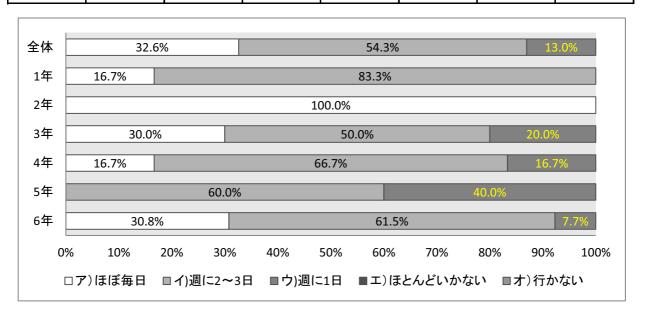

|            | 全体  | 1年  | 2年 | 3年 | 4年 | 5年 | 6年 |
|------------|-----|-----|----|----|----|----|----|
| ア)ほぼ毎日     | 469 | 121 | 80 | 97 | 68 | 59 | 44 |
| イ)週に2~3日   | 537 | 98  | 93 | 90 | 91 | 79 | 86 |
| ウ)週に1日     | 282 | 17  | 32 | 33 | 42 | 78 | 80 |
| エ)ほとんどいかない | 211 | 14  | 26 | 27 | 32 | 57 | 55 |
| オ)行かない     | 15  | 0   | 6  | 2  | 2  | 2  | 3  |