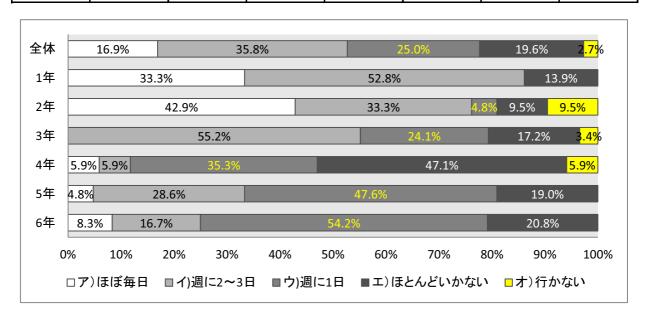

#### 子どもの読書活動調査回答<小学校学年別>

(アンケート回答 1,514名)

|            | 全体  | 1年  | 2年 | 3年 | 4年 | 5年 | 6年 |
|------------|-----|-----|----|----|----|----|----|
| ア)ほぼ毎日     | 469 | 121 | 80 | 97 | 68 | 59 | 44 |
| イ)週に2~3日   | 537 | 98  | 93 | 90 | 91 | 79 | 86 |
| ウ)週に1日     | 282 | 17  | 32 | 33 | 42 | 78 | 80 |
| エ)ほとんどいかない | 211 | 14  | 26 | 27 | 32 | 57 | 55 |
| オ)行かない     | 15  | 0   | 6  | 2  | 2  | 2  | 3  |