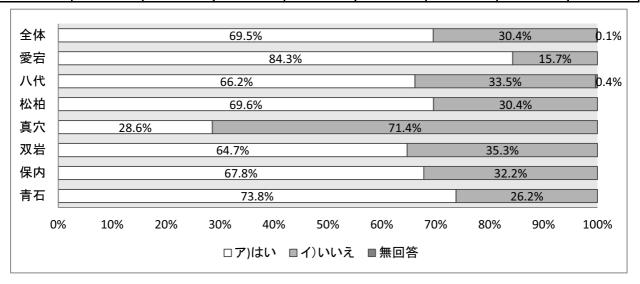

#### ①あなたは本を読むのが好きですか?

|       | 全体  | 愛宕  | 八代  | 松柏 | 真穴 | 双岩 | 保内  | 青石  |
|-------|-----|-----|-----|----|----|----|-----|-----|
| ア)はい  | 667 | 105 | 180 | 86 | 25 | 24 | 147 | 100 |
| イ)いいえ | 204 | 35  | 83  | 37 | 3  | 10 | 33  | 3   |
| 無回答   | 2   |     |     | 2  |    |    |     |     |