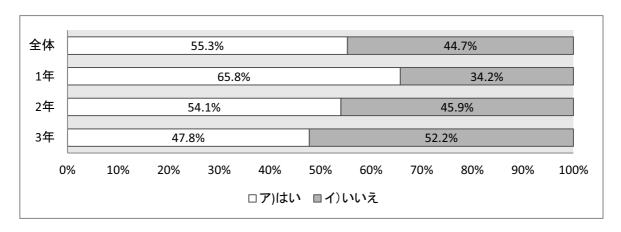

### 子どもの読書活動調査回答<中学校学年別>

(アンケート回答 873名)

|       | 全体  | 1年  | 2年  | 3年  |
|-------|-----|-----|-----|-----|
| ア)はい  | 607 | 191 | 205 | 211 |
| イ)いいえ | 265 | 72  | 91  | 102 |
| 無回答   | 1   |     |     | 1   |

|       | 全体  | 1年  | 2年  | 3年  |
|-------|-----|-----|-----|-----|
| ア)はい  | 483 | 173 | 160 | 150 |
| イ)いいえ | 390 | 90  | 136 | 164 |