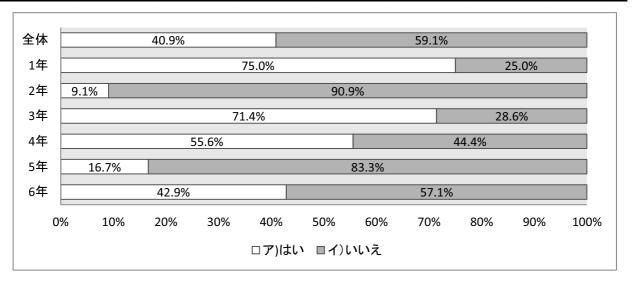

#### 4)八幡浜市の図書館利用カードを作っていますか

|       | 全体  | 1年  | 2年  | 3年  | 4年  | 5年  | 6年  |
|-------|-----|-----|-----|-----|-----|-----|-----|
| ア)はい  | 947 | 111 | 119 | 165 | 162 | 190 | 200 |
| イ)いいえ | 567 | 139 | 118 | 84  | 73  | 85  | 68  |