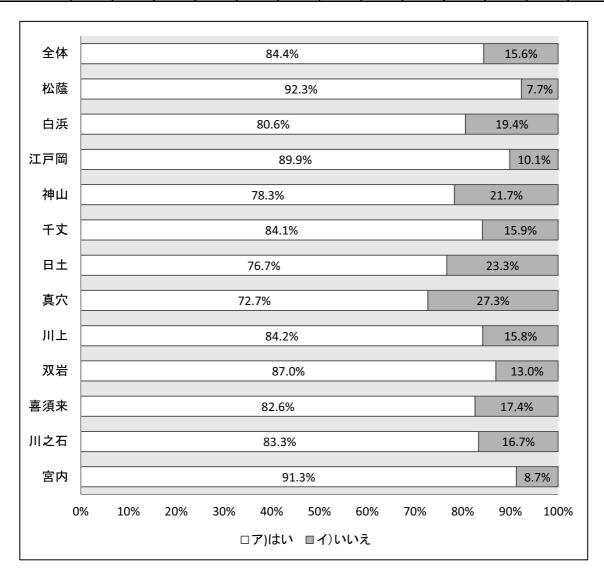

|            | 全体  | 1年  | 2年 | 3年 | 4年 | 5年 | 6年 |
|------------|-----|-----|----|----|----|----|----|
| ア)ほぼ毎日     | 469 | 121 | 80 | 97 | 68 | 59 | 44 |
| イ)週に2~3日   | 537 | 98  | 93 | 90 | 91 | 79 | 86 |
| ウ)週に1日     | 282 | 17  | 32 | 33 | 42 | 78 | 80 |
| エ)ほとんどいかない | 211 | 14  | 26 | 27 | 32 | 57 | 55 |
| オ)行かない     | 15  | 0   | 6  | 2  | 2  | 2  | 3  |