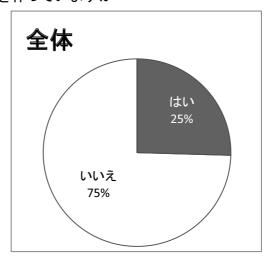

#### ④お子さんの名前で八幡浜市の図書館利用カードを作っていますか

|     | ア)はい | イ)いいえ |
|-----|------|-------|
| 全体  | 139  | 407   |
| 保育所 | 96   | 364   |
| 幼稚園 | 43   | 43    |