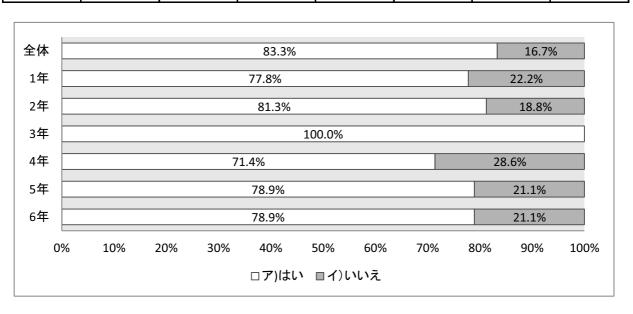

|       | 全体  | 1年 | 2年 | 3年 |
|-------|-----|----|----|----|
| ア)はい  | 118 | 36 | 46 | 36 |
| イ)いいえ | 22  | 9  | 2  | 11 |

|       | 全体 | 1年 | 2年 | 3年 |
|-------|----|----|----|----|
| ア)はい  | 87 | 33 | 34 | 20 |
| イ)いいえ | 53 | 12 | 14 | 27 |