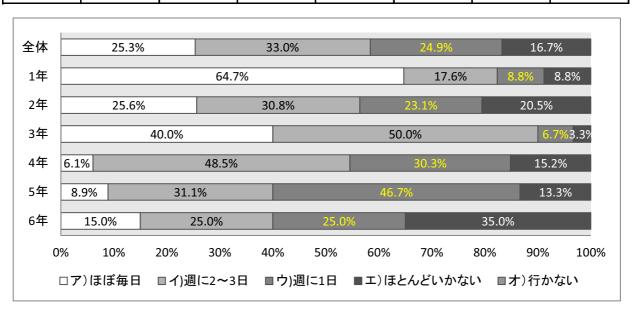

|            | 全体  | 1年  | 2年 | 3年 | 4年 | 5年 | 6年 |
|------------|-----|-----|----|----|----|----|----|
| ア)ほぼ毎日     | 469 | 121 | 80 | 97 | 68 | 59 | 44 |
| イ)週に2~3日   | 537 | 98  | 93 | 90 | 91 | 79 | 86 |
| ウ)週に1日     | 282 | 17  | 32 | 33 | 42 | 78 | 80 |
| エ)ほとんどいかない | 211 | 14  | 26 | 27 | 32 | 57 | 55 |
| オ)行かない     | 15  | 0   | 6  | 2  | 2  | 2  | 3  |