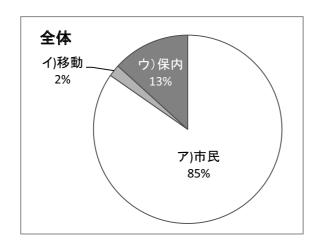

|      | 全体  | 1年  | 2年  | 3年  |
|------|-----|-----|-----|-----|
| ア)市民 | 340 | 126 | 113 | 101 |
| イ)移動 | 17  | 6   | 10  | 1   |
| ウ)保内 | 184 | 72  | 58  | 54  |