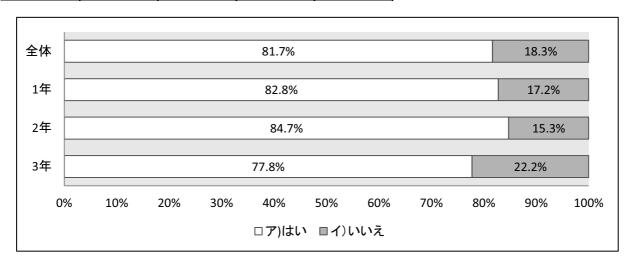

|       | 全体  | 1年  | 2年  | 3年  |
|-------|-----|-----|-----|-----|
| ア)はい  | 607 | 191 | 205 | 211 |
| イ)いいえ | 265 | 72  | 91  | 102 |
| 無回答   | 1   |     |     | 1   |

|       | 全体  | 1年  | 2年  | 3年  |
|-------|-----|-----|-----|-----|
| ア)はい  | 483 | 173 | 160 | 150 |
| イ)いいえ | 390 | 90  | 136 | 164 |