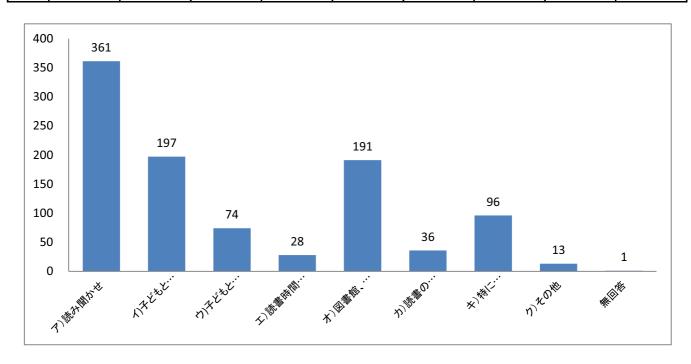

# ⑦読書を促すために家庭でどのような取り組みをしていますか(複数回答可)

|     | ア)読み聞かせ | イ)子どもと<br>一緒に読書 | ウ)子どもと<br>同じ本を読書 | エ)読書時間<br>の設定 | オ)図書館、<br>書店へ行く | カ)読書の<br>感想を聞く | キ)特に<br>きにしていない | ク) その他 | 無回答 |
|-----|---------|-----------------|------------------|---------------|-----------------|----------------|-----------------|--------|-----|
| 全体  | 361     | 197             | 74               | 28            | 191             | 36             | 96              | 13     | 1   |
| 保育所 | 302     | 166             | 60               | 21            | 137             | 24             | 82              | 11     | 1   |
| 幼稚園 | 59      | 31              | 14               | 7             | 54              | 12             | 14              | 2      | 0   |